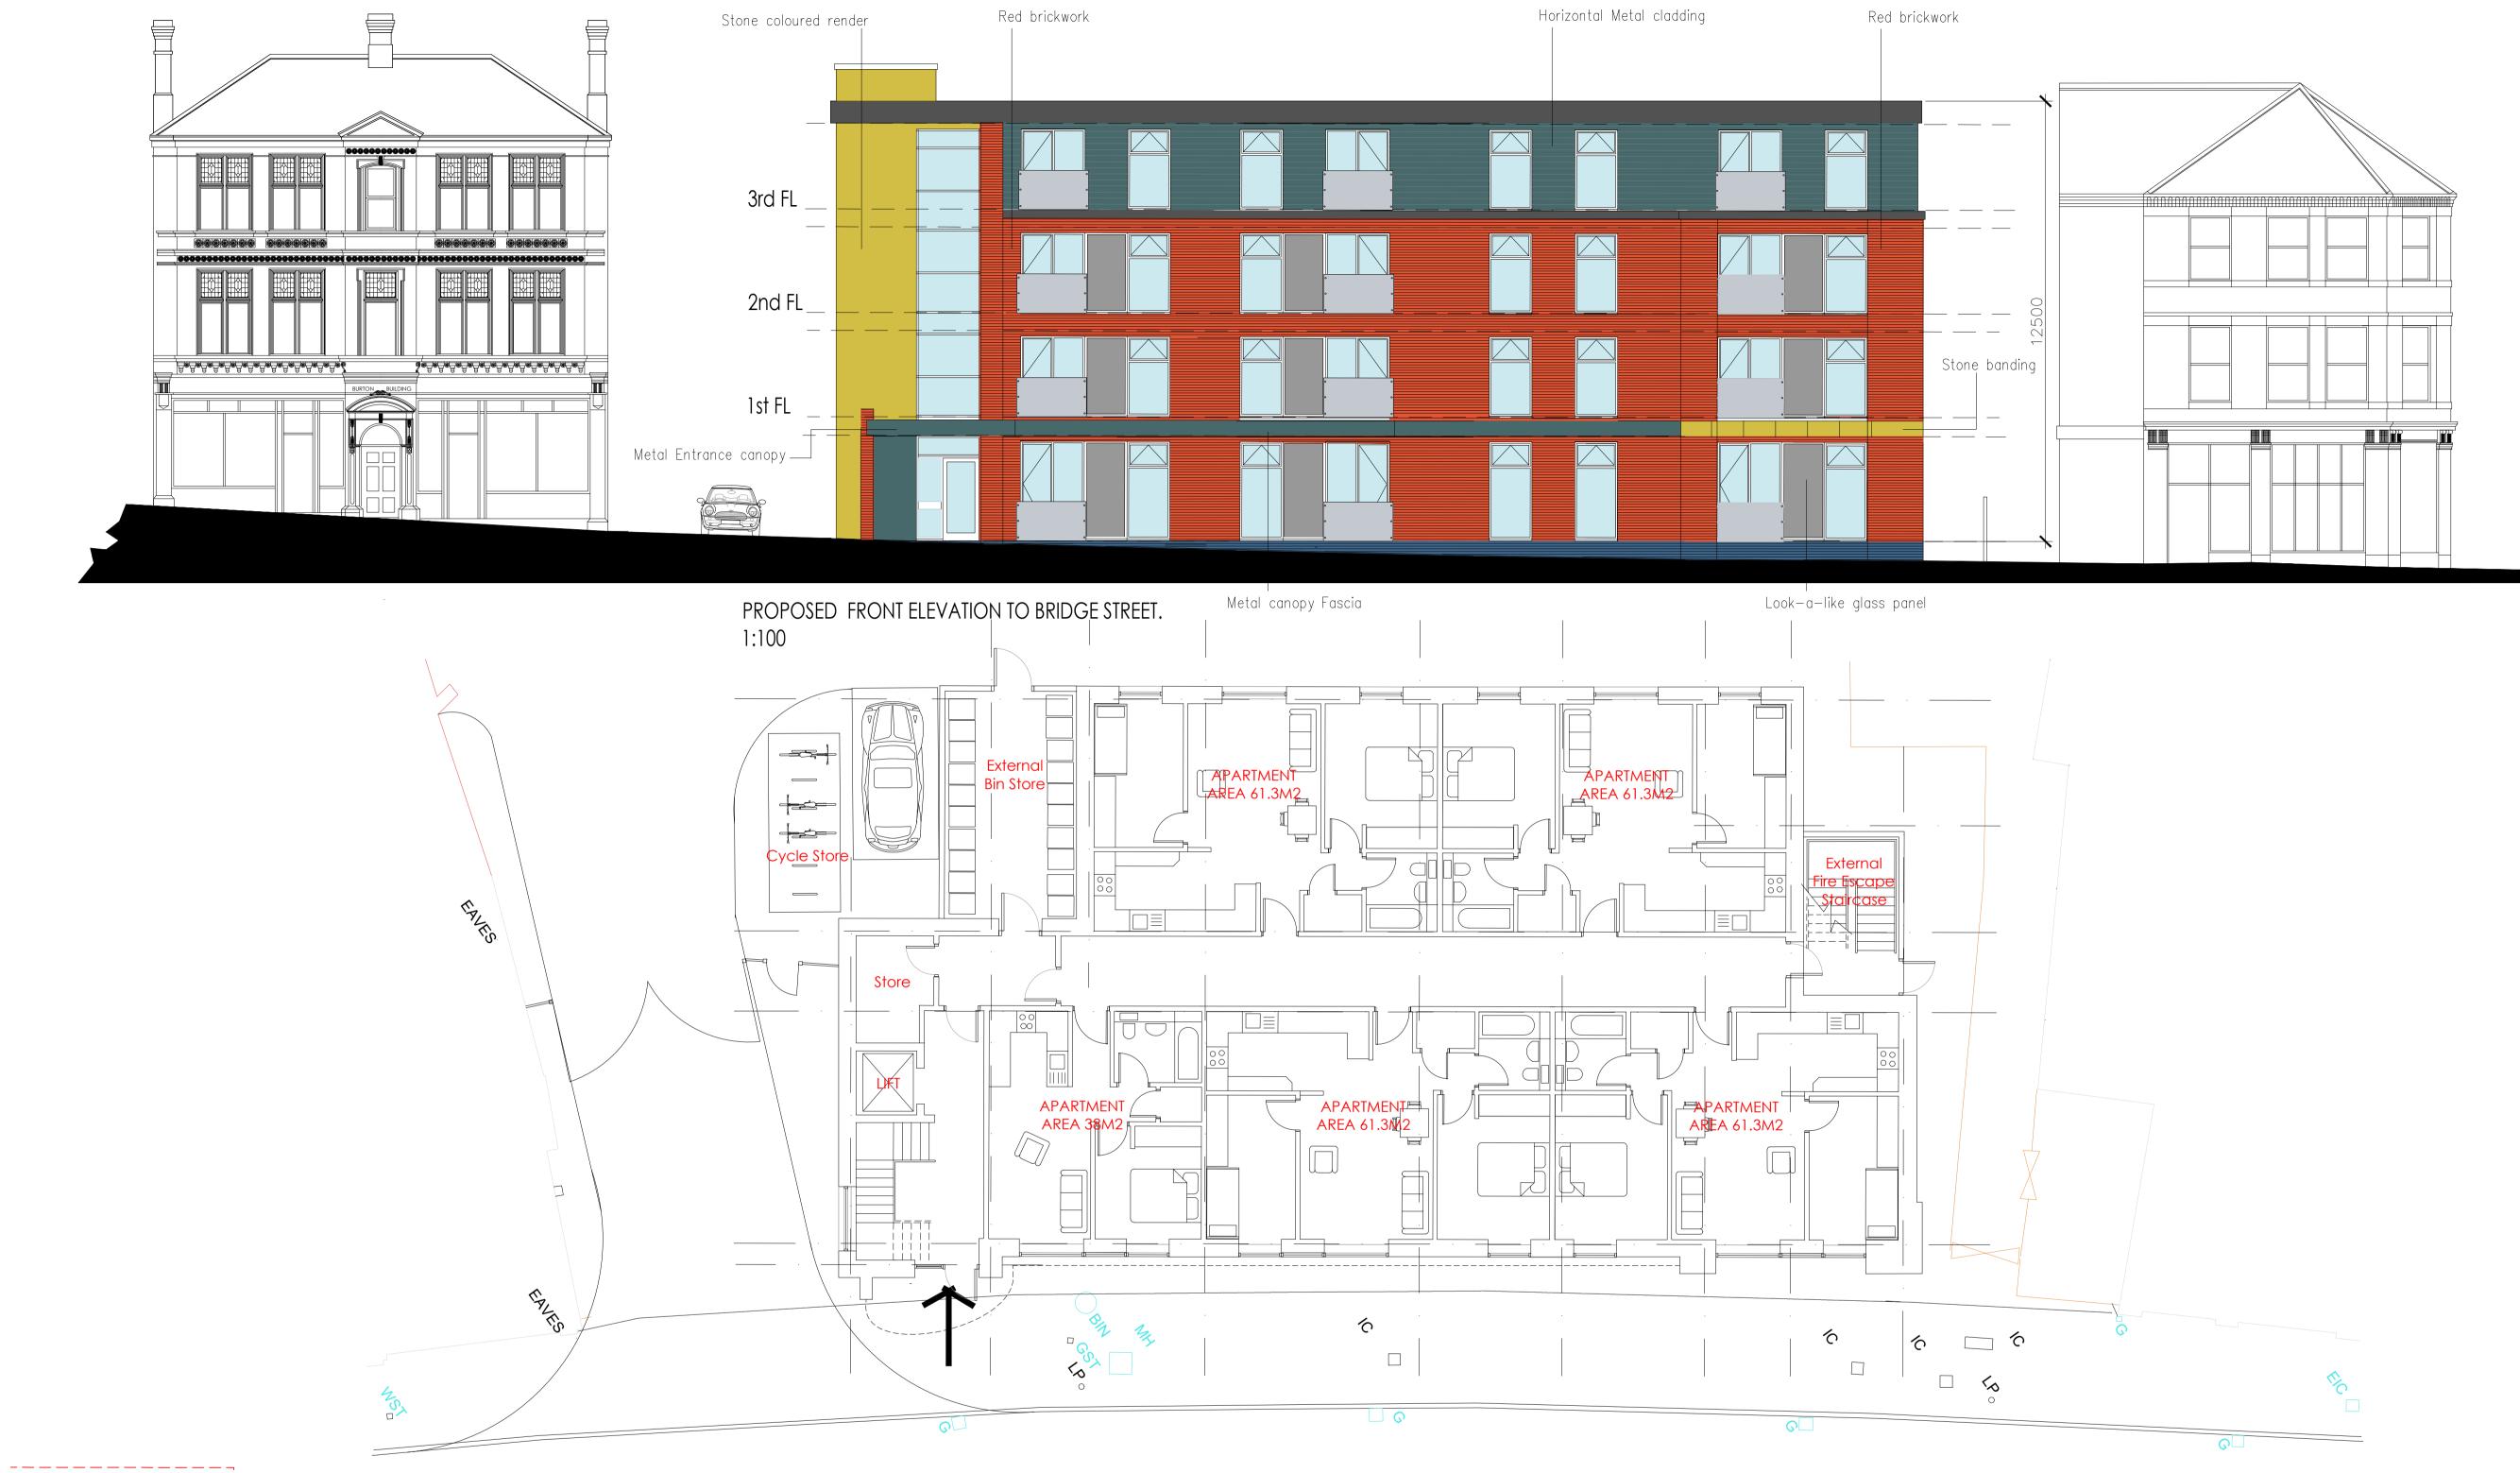

## PROPOSED GROUND FLOOR PLAN. 1:100

PROPOSED REAR ELEVATION. 1:200

1:200

PROPOSED SIDE ELEVATION. 1:200

. Contractor must ensure that all work on site is carried out in a safe & satisfactory manner, in accordance with Health & Safety At Work Act 1974, COSHH Regulations 2002 & requirements of C.D.M