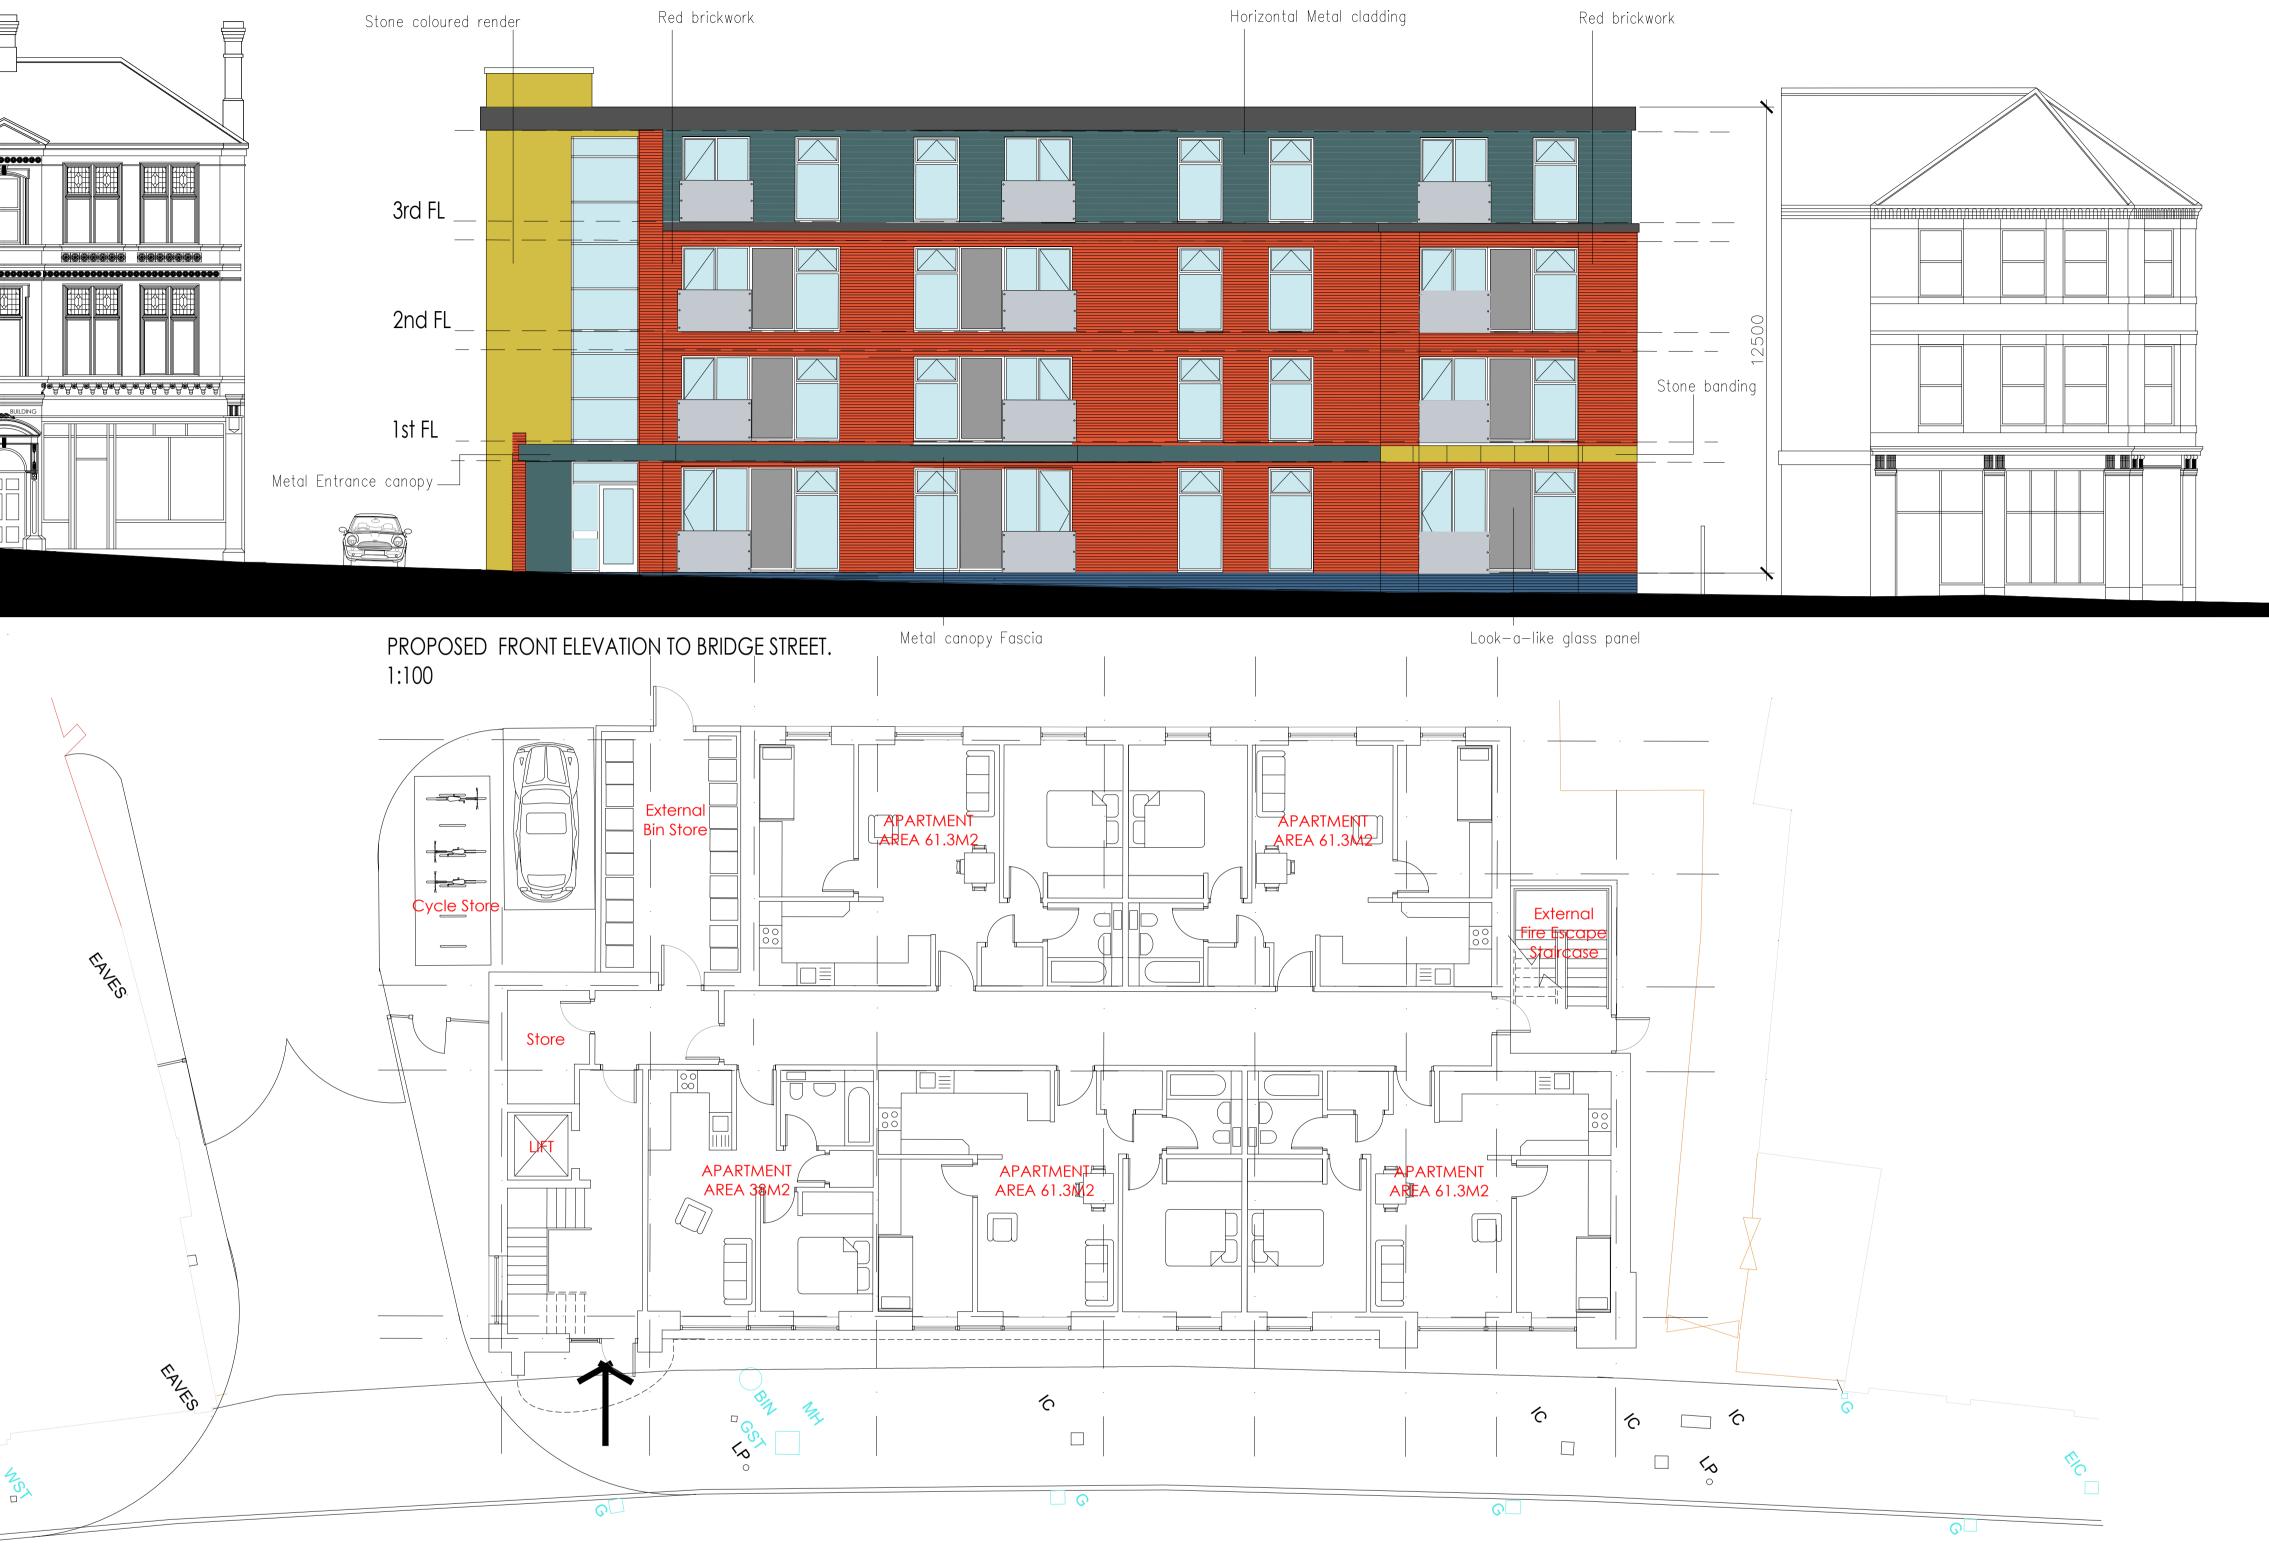

## PROPOSED GROUND FLOOR PLAN. 1:100

PROPOSED REAR ELEVATION. 1:200

1:200

PROPOSED SIDE ELEVATION. 1:200

. Contractor must ensure that all work on site is carried out in a safe & satisfactory manner, in accordance with Health & Safety At Work Act 1974, COSHH Regulations 2002 & requirements of C.D.M