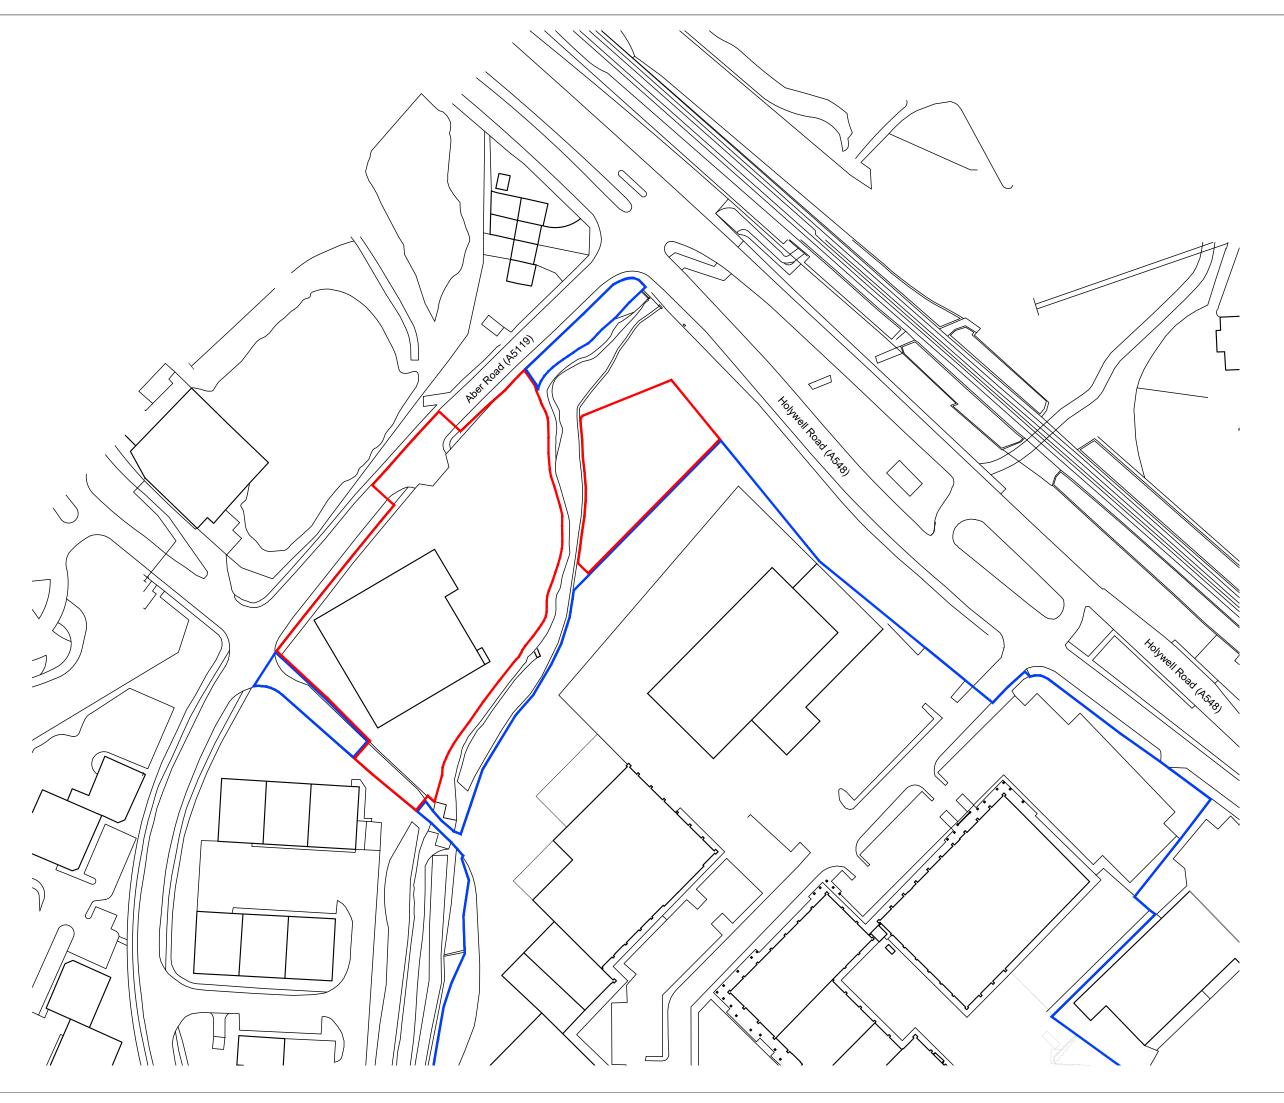

Status: PLANNING

THE HOLLINS MURRAY GROUP

Contract: PROPOSED INDUSTRIAL DEVELOPMENT ABER ROAD FLINT

Drawing: LOCATION PLAN

|   | AS786-01 | A Revision: | 1:1250@A3 |
|---|----------|-------------|-----------|
| · | Drawn:   | Checked:    | Date:     |
|   | DMR      | -           | MAY '23   |