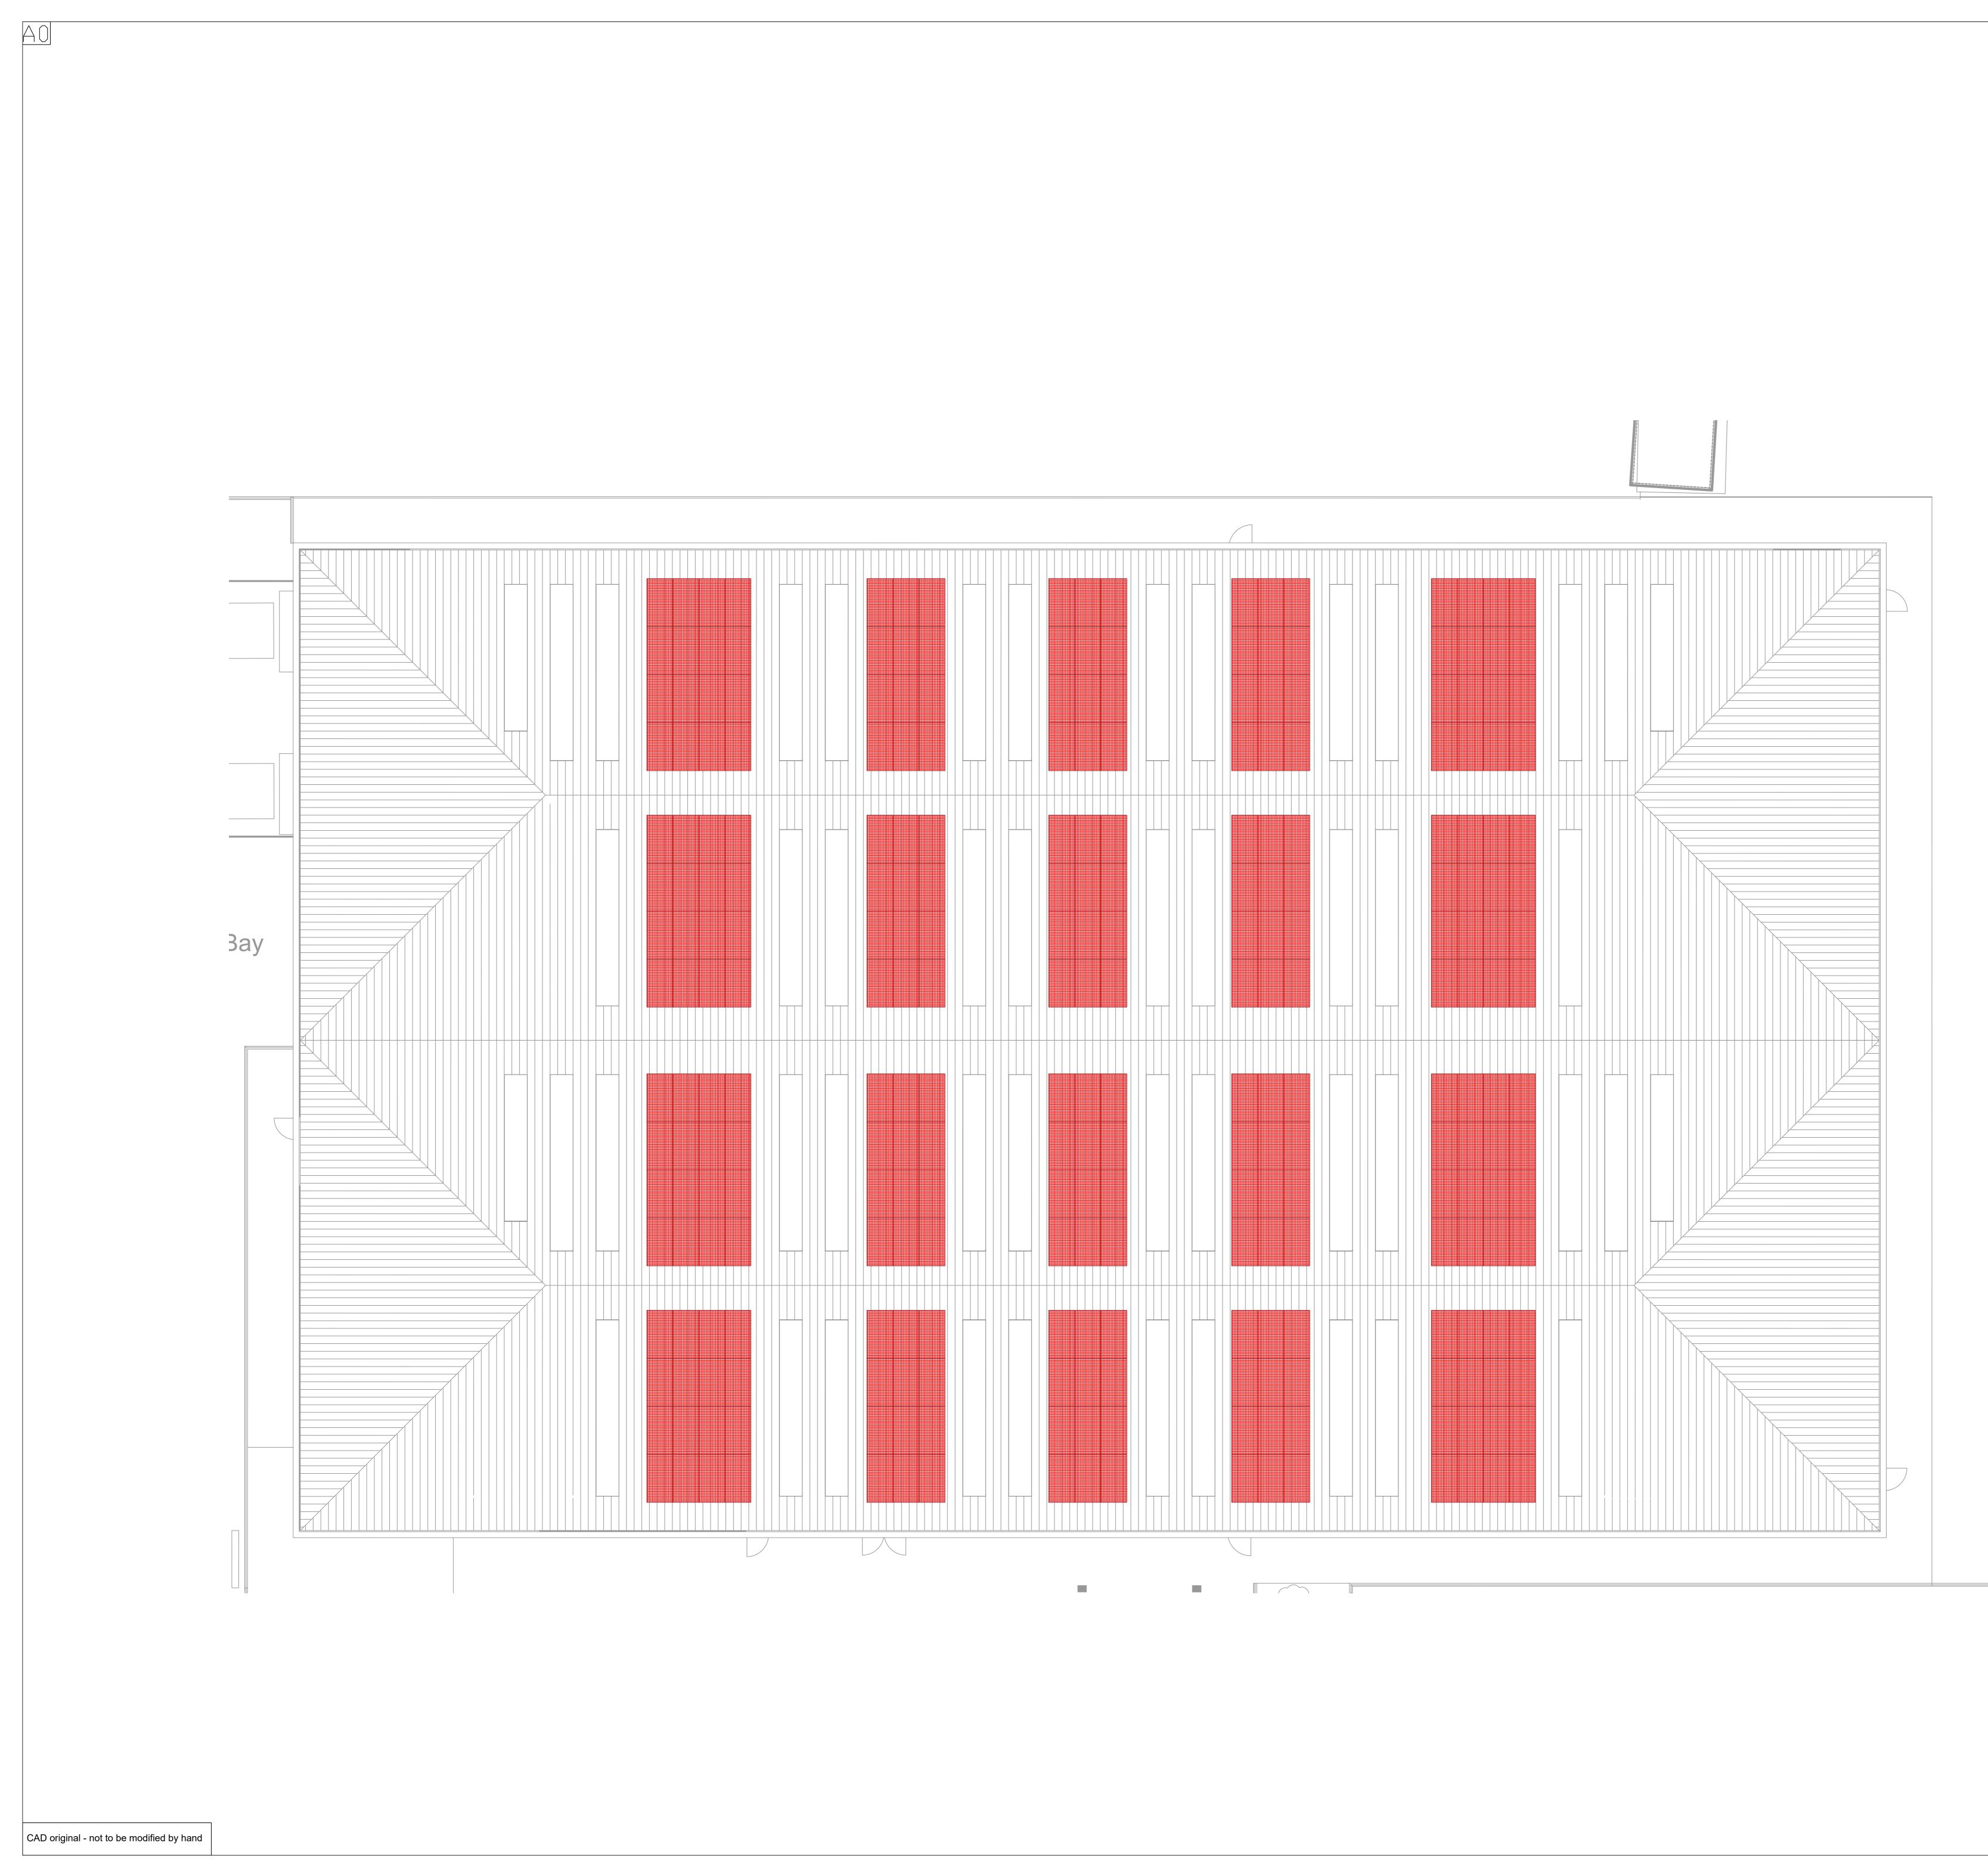

| والم الم الم              |        |              |                                     |
|---------------------------|--------|--------------|-------------------------------------|
|                           |        | <u>S(</u>    | OLAR PV                             |
|                           | SYMBOL | $\Big)\Big($ |                                     |
|                           |        |              | 272 No.<br>MONOC<br>PHOTO<br>136kWp |
| Contraction of the second |        |              |                                     |