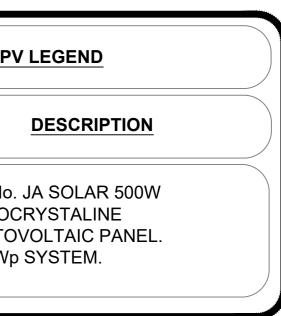

| والم الم الم              |        |              |                                     |
|---------------------------|--------|--------------|-------------------------------------|
|                           |        | <u>S(</u>    | OLAR PV                             |
|                           | SYMBOL | $\Big)\Big($ |                                     |
|                           |        |              | 272 No.<br>MONOC<br>PHOTO<br>136kWp |
| Contraction of the second |        |              |                                     |