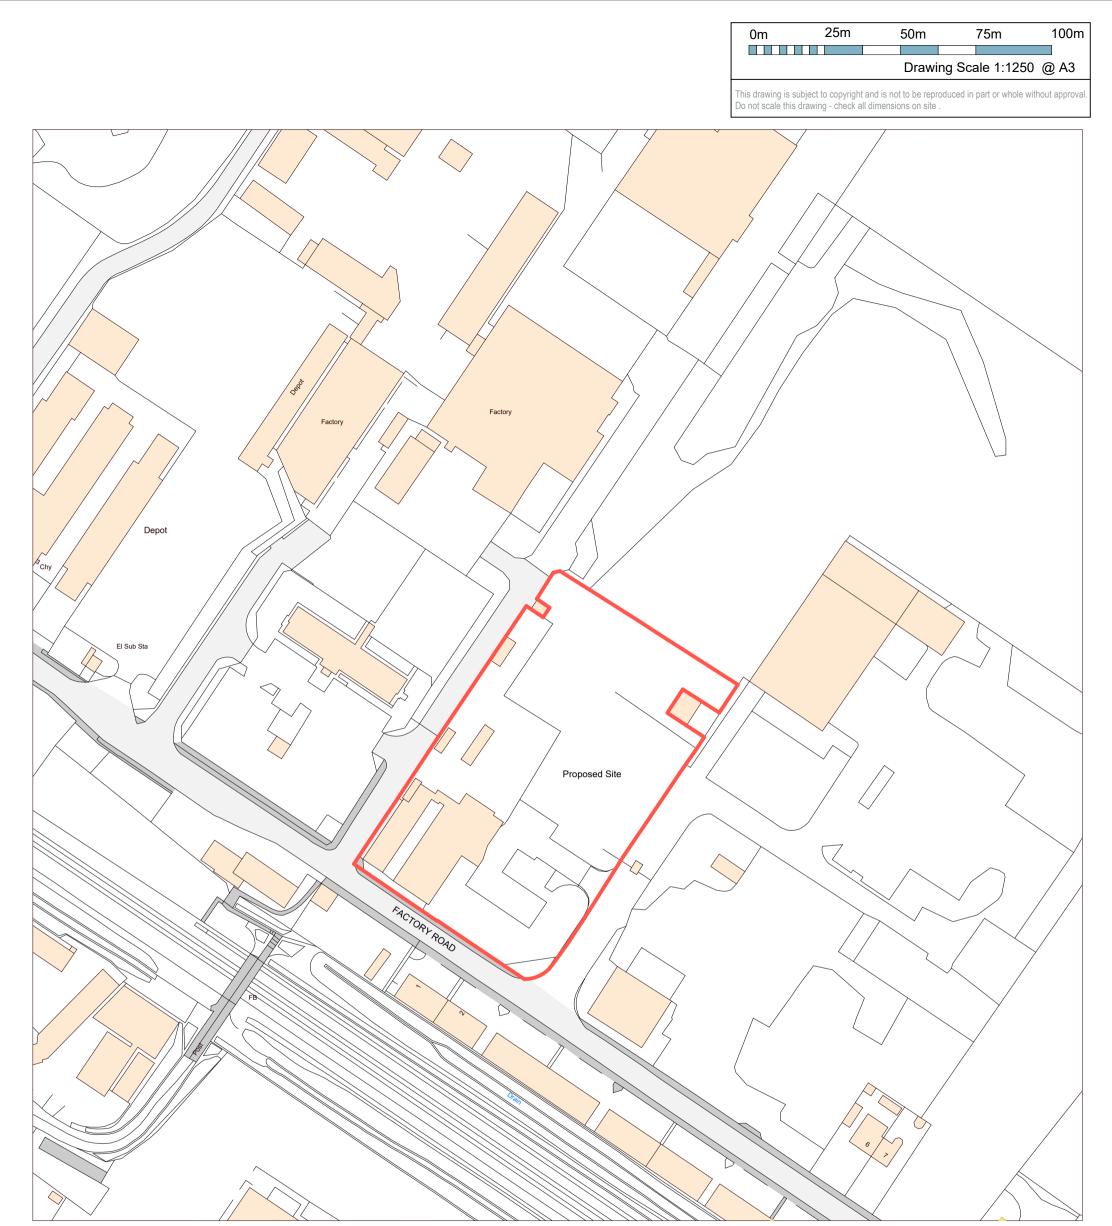

Ordnance Survey, (c) Crown Copyright 2024. All rights reserved. Licence number 100022432

| P01 Drawing issued for review Rev Description                                                                               | AB<br>By | 19.11.2024<br>Date        |                                                     |                             |             |                               |                    |                   |
|-----------------------------------------------------------------------------------------------------------------------------|----------|---------------------------|-----------------------------------------------------|-----------------------------|-------------|-------------------------------|--------------------|-------------------|
| Cassidy<br>Ashtor                                                                                                           |          | C+/                       | Client Rose Farmhouse Properties Ltd Project        | Drawing Title Location Plan |             |                               |                    |                   |
|                                                                                                                             |          |                           |                                                     | Drawn by<br>Suitability     |             | Checked by<br>DRK IN PROGRESS | Date               | 4.10.24<br>: 1250 |
| Architecture + Building Surveying + Town Planning         7 East Cliff, Preston, Lancashire, PR1 3JE       T: 01772 258 356 |          |                           | New Build Warehouse<br>11, Factory Road, Sandycroft | 12382                       | FRS         | -CAA-XX-XX-DF                 | R-A-1000           | P01               |
|                                                                                                                             |          | <b>402 900</b><br>706 246 |                                                     | C+A JOB NO.                 | PROJECT - ( | DRIGINATOR - VOL LEVEL - TYI  | PE - ROLE - NUMBER | REV.              |