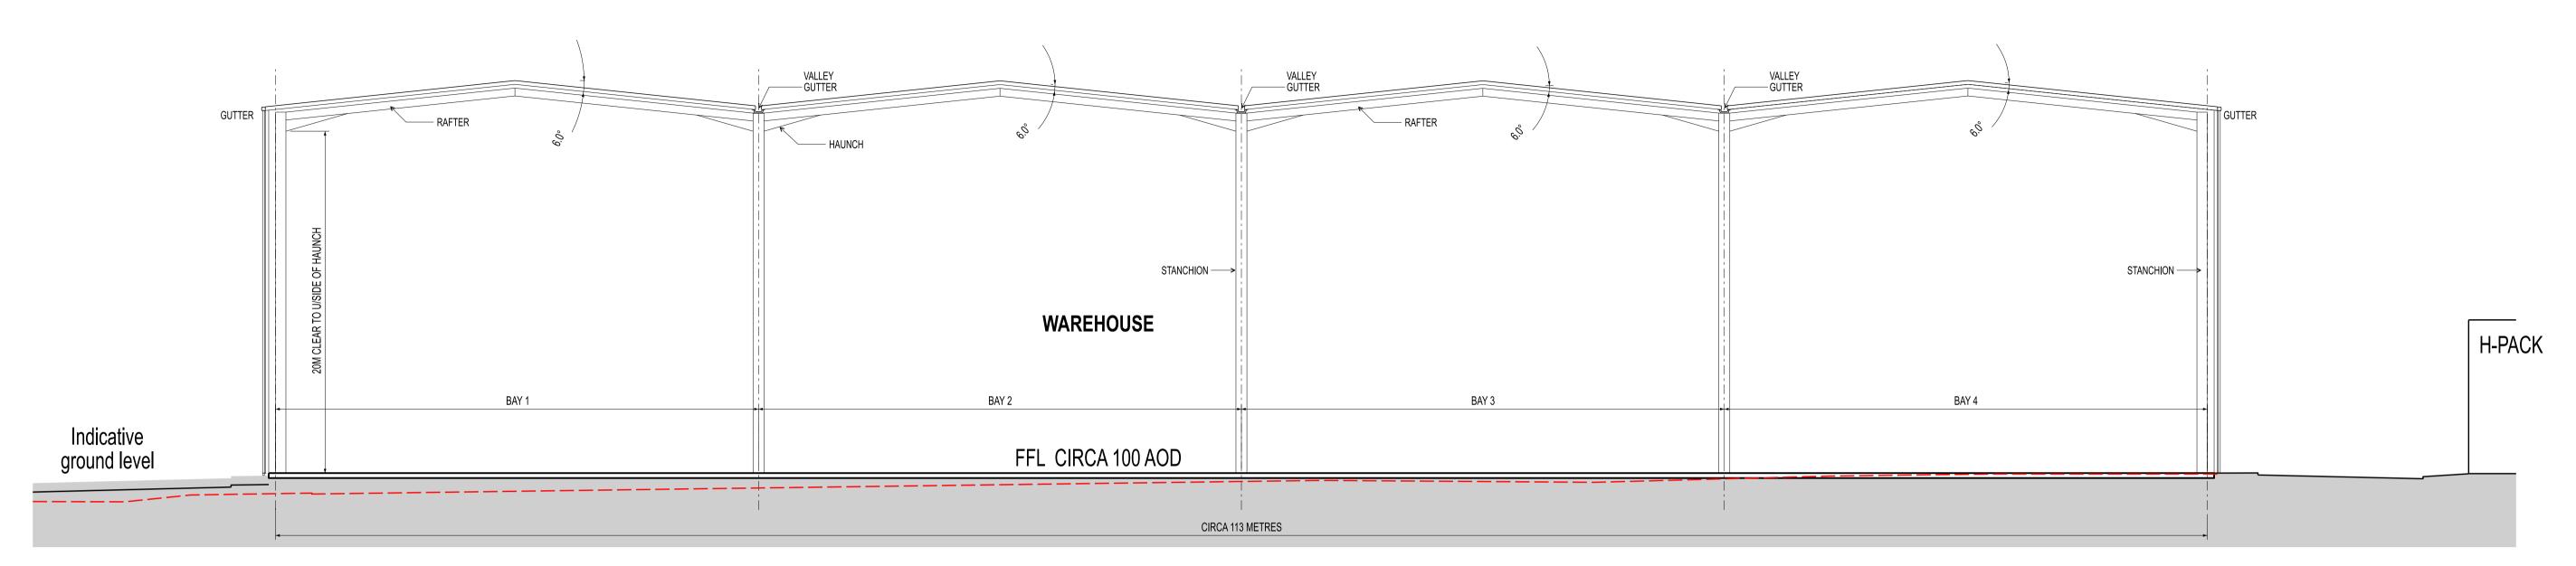

## **TYPICAL CROSS SECTION (B-B)**

## Indicative ground level

REV. DATE NOTES

| CLIENT / PROJE                                                                                                                                 | ECT                                                                                                                                |                              |                  |        |                    |
|------------------------------------------------------------------------------------------------------------------------------------------------|------------------------------------------------------------------------------------------------------------------------------------|------------------------------|------------------|--------|--------------------|
| HPACK Liberty<br>Properties                                                                                                                    |                                                                                                                                    |                              |                  |        |                    |
| DAVY WAY, WREXHAM                                                                                                                              |                                                                                                                                    |                              |                  |        |                    |
| DRAWING TITLE                                                                                                                                  |                                                                                                                                    |                              |                  |        |                    |
| TYPICAL BUILDING SECTIONS                                                                                                                      |                                                                                                                                    |                              |                  |        |                    |
|                                                                                                                                                |                                                                                                                                    |                              |                  |        |                    |
| STATUS                                                                                                                                         |                                                                                                                                    |                              |                  |        |                    |
| INFORMATION                                                                                                                                    |                                                                                                                                    |                              |                  |        |                    |
| DATE DRA                                                                                                                                       |                                                                                                                                    | AWN                          | SCALE            |        | A1                 |
| SEPT. '2                                                                                                                                       | JH/AJ                                                                                                                              | P   1:2                      |                  | 200    |                    |
| PROJECT<br>NUMBER                                                                                                                              | UNIT<br>/ BLOCK                                                                                                                    | CI / SFB<br>CODE             | TYPE &<br>NUMBER |        | REVISION<br>LETTER |
| DRAWING NO.                                                                                                                                    |                                                                                                                                    |                              |                  |        |                    |
| 11373                                                                                                                                          |                                                                                                                                    | PL                           | S                | S02    |                    |
| Site Location Plans<br>Sections                                                                                                                | L<br>S                                                                                                                             | GA Plans<br>Deta <b>i</b> ls | P<br>D           |        |                    |
| THE RATO                                                                                                                                       | CLIFFE                                                                                                                             | GROV                         | 'ES I            | PARTNE | ERSHIP             |
| MANCHESTE<br>105 MANCHESTI<br>BURY LANCASI<br>T. 0161 797 6000<br>www.rgp.uk.com<br>LONDON<br>19 BEDFORD RC<br>LONDON WC1R<br>T. 020 7600 6666 | ER ROAD<br>HIRE BL9 (<br>) E. manch<br>)<br>)<br>)<br>)<br>)<br>)<br>)<br>)<br>)<br>)<br>)<br>)<br>)<br>)<br>)<br>)<br>)<br>)<br>) | ester@rgp.u                  |                  | arch   | itects             |
|                                                                                                                                                |                                                                                                                                    |                              |                  |        |                    |