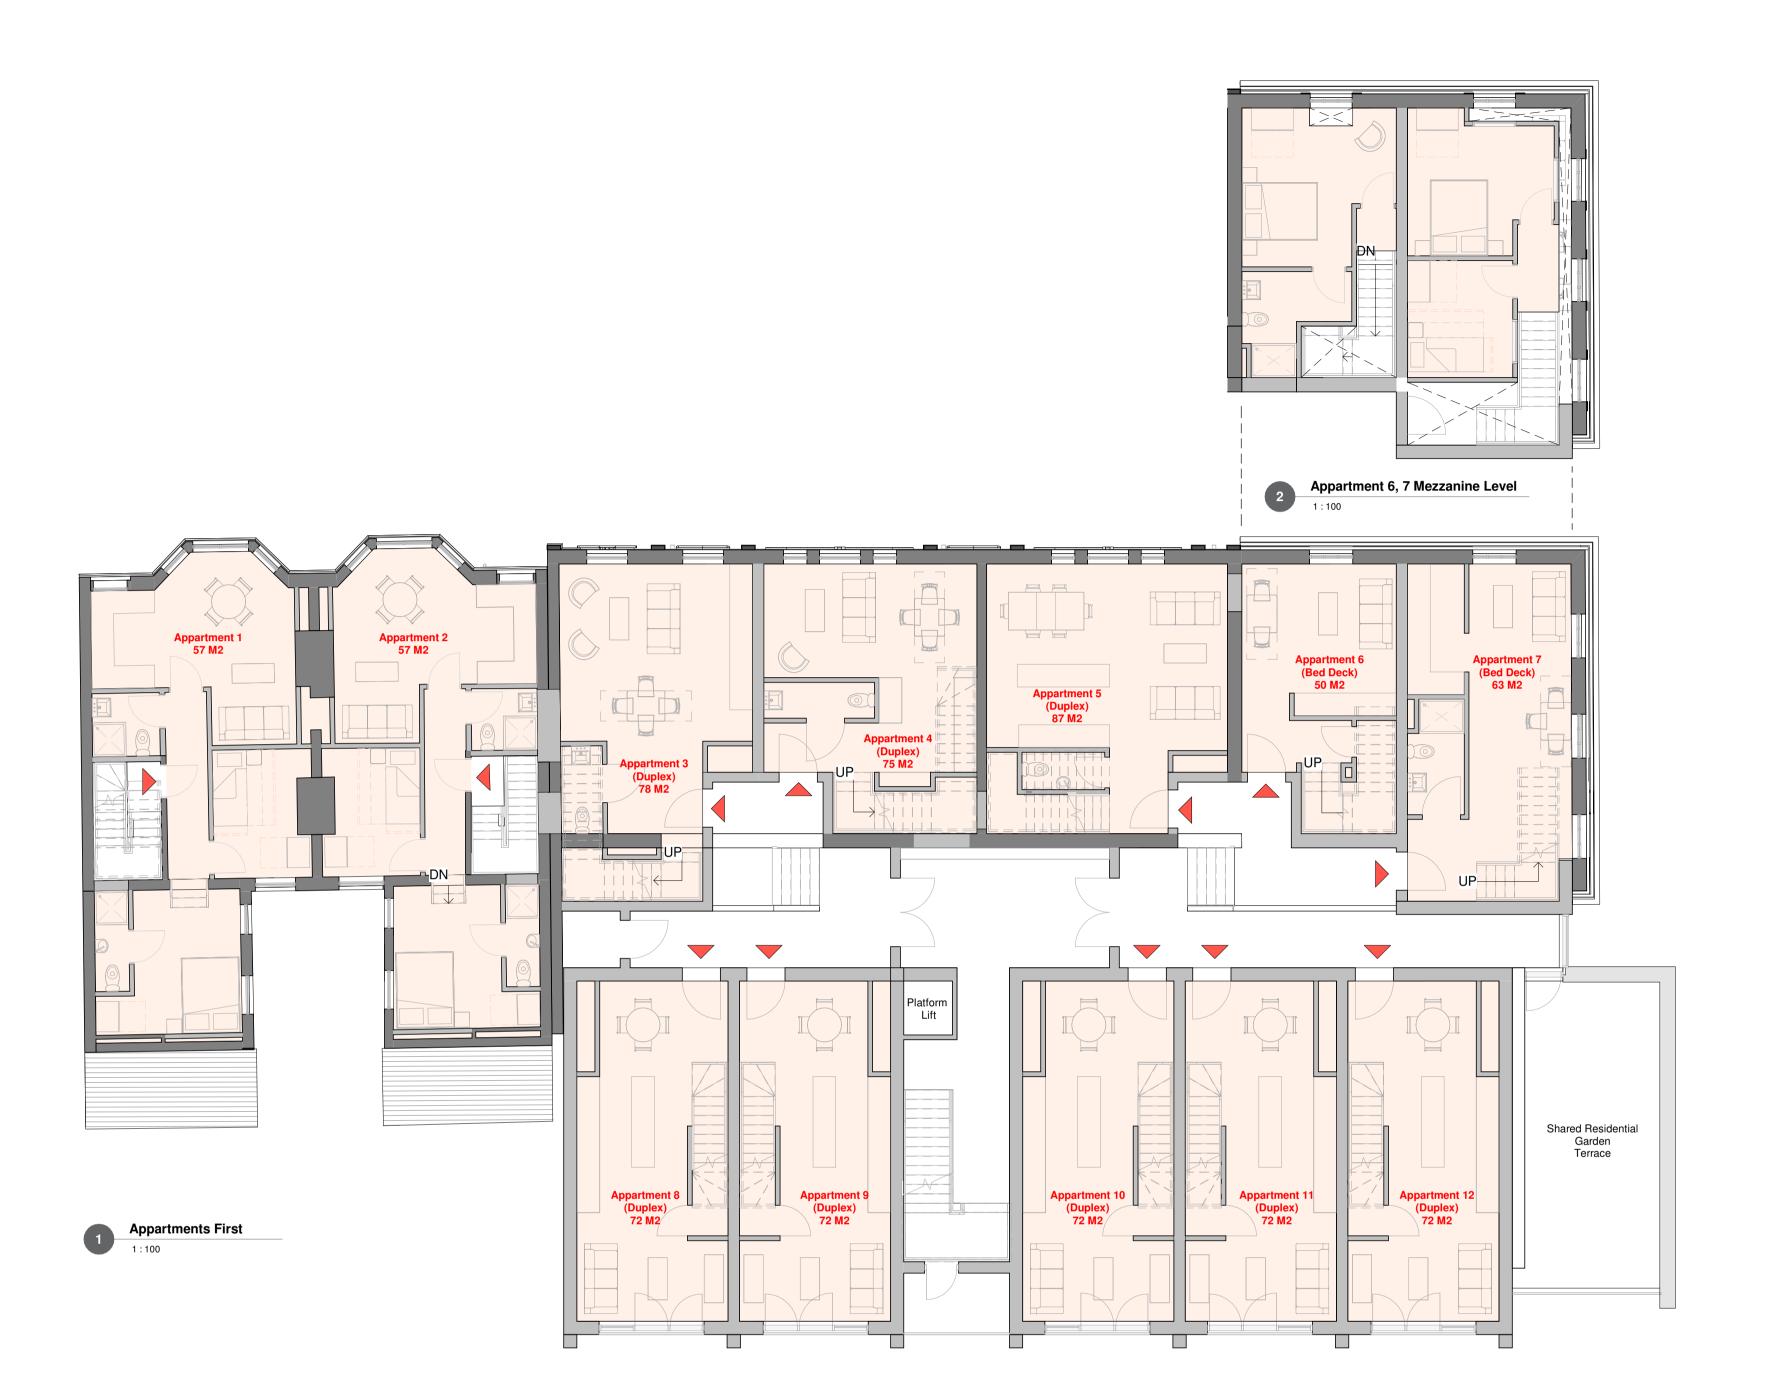

## **Schedule of Accomodation**

| Name     | Level    | Area (m2) | Bedrooms |
|----------|----------|-----------|----------|
| Appt. 1  | 1F       | 57        | 2B3P     |
| Appt. 2  | 1F       | 57        | 2B3P     |
| Appt. 3  | 1F + 2F  | 78        | 2B3P     |
| Appt. 4  | 1F + 2F  | 75        | 2B3P     |
| Appt. 5  | 1F + 2F  | 87        | 2B3P     |
| Appt. 6  | 1F + Mez | 50        | 1B2P     |
| Appt. 7  | 1F + Mez | 63        | 2B3P     |
| Appt. 8  | 1F + 2F  | 72        | 2B3P     |
| Appt. 9  | 1F + 2F  | 72        | 2B3P     |
| Appt. 10 | 1F + 2F  | 72        | 2B3P     |
| Appt. 11 | 1F + 2F  | 72        | 2B3P     |
| Appt. 12 | 1F + 2F  | 72        | 2B3P     |
| Appt. 13 | 2F       | 61        | 2B3P     |
| Appt. 14 | 3F + 4F  | 70        | 2B3P     |
| Appt. 15 | 3F + 4F  | 70        | 2B3P     |
| Appt. 16 | 3F + 4F  | 70        | 2B3P     |
| Appt. 17 | 3F + 4F  | 70        | 2B3P     |
| Appt. 18 | 3F + 4F  | 70        | 2B3P     |