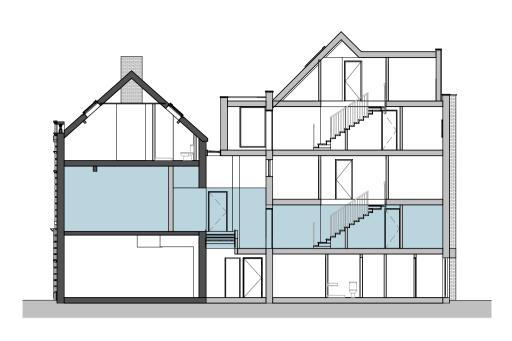

## Key - Use Classes



## **Schedule of Accomodation**

| Name     | Level    | Area (m2) | Bedrooms |
|----------|----------|-----------|----------|
| Appt. 1  | 1F       | 57        | 2B3P     |
| Appt. 2  | 1F       | 57        | 2B3P     |
| Appt. 3  | 1F + 2F  | 78        | 2B3P     |
| Appt. 4  | 1F + 2F  | 75        | 2B3P     |
| Appt. 5  | 1F + 2F  | 87        | 2B3P     |
| Appt. 6  | 1F + Mez | 50        | 1B2P     |
| Appt. 7  | 1F + Mez | 63        | 2B3P     |
| Appt. 8  | 1F + 2F  | 72        | 2B3P     |
| Appt. 9  | 1F + 2F  | 72        | 2B3P     |
| Appt. 10 | 1F + 2F  | 72        | 2B3P     |
| Appt. 11 | 1F + 2F  | 72        | 2B3P     |
| Appt. 12 | 1F + 2F  | 72        | 2B3P     |
| Appt. 13 | 2F       | 61        | 2B3P     |
| Appt. 14 | 3F + 4F  | 70        |