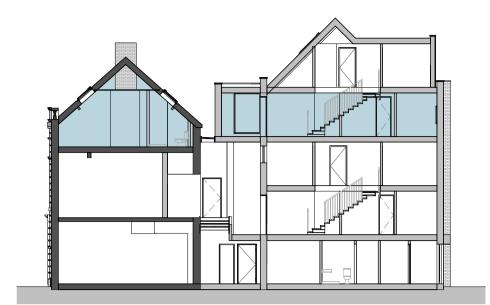

## Schedule of Accomodation

| Name     | Level    | Area (m2) | Bedrooms |
|----------|----------|-----------|----------|
| Appt. 1  | 1F       | 57        | 2B3P     |
| Appt. 2  | 1F       | 57        | 2B3P     |
| Appt. 3  | 1F + 2F  | 78        | 2B3P     |
| Appt. 4  | 1F + 2F  | 75        | 2B3P     |
| Appt. 5  | 1F + 2F  | 87        | 2B3P     |
| Appt. 6  | 1F + Mez | 50        | 1B2P     |
| Appt. 7  | 1F + Mez | 63        | 2B3P     |
| Appt. 8  | 1F + 2F  | 72        | 2B3P     |
| Appt. 9  | 1F + 2F  | 72        | 2B3P     |
| Appt. 10 | 1F + 2F  | 72        | 2B3P     |
| Appt. 11 | 1F + 2F  | 72        | 2B3P     |
| Appt. 12 | 1F + 2F  | 72        | 2B3P     |
| Appt. 13 | 2F       | 61        | 2B3P     |
| Appt. 14 | 3F + 4F  | 70        | 2B3P     |
| Appt. 15 | 3F + 4F  | 70        | 2B3P     |
| Appt. 16 | 3F + 4F  | 70        | 2B3P     |
| Appt. 17 | 3F + 4F  | 70        | 2B3P     |
| Appt. 18 | 3F + 4F  | 70        | 2B3P     |