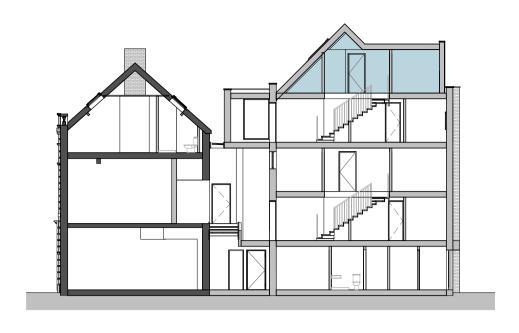

## Schedule of Accomodation

| Name     | Level    | Area (m2) | Bedrooms |
|----------|----------|-----------|----------|
| Appt. 1  | 1F       | 57        | 2B3P     |
| Appt. 2  | 1F       | 57        | 2B3P     |
| Appt. 3  | 1F + 2F  | 78        | 2B3P     |
| Appt. 4  | 1F + 2F  | 75        | 2B3P     |
| Appt. 5  | 1F + 2F  | 87        | 2B3P     |
| Appt. 6  | 1F + Mez | 50        | 1B2P     |
| Appt. 7  | 1F + Mez | 63        | 2B3P     |
| Appt. 8  | 1F + 2F  | 72        | 2B3P     |
| Appt. 9  | 1F + 2F  | 72        | 2B3P     |
| Appt. 10 | 1F + 2F  | 72        | 2B3P     |
| Appt. 11 | 1F + 2F  | 72        | 2B3P     |
| Appt. 12 | 1F + 2F  | 72        | 2B3P     |
| Appt. 13 | 2F       | 61        | 2B3P     |
| Appt. 14 | 3F + 4F  | 70        | 2B3P     |
| Appt. 15 | 3F + 4F  | 70        | 2B3P     |
| Appt. 16 | 3F + 4F  | 70        | 2B3P     |
| Appt. 17 | 3F + 4F  | 70        | 2B3P     |
| Appt. 18 | 3F + 4F  | 70        | 2B3P     |