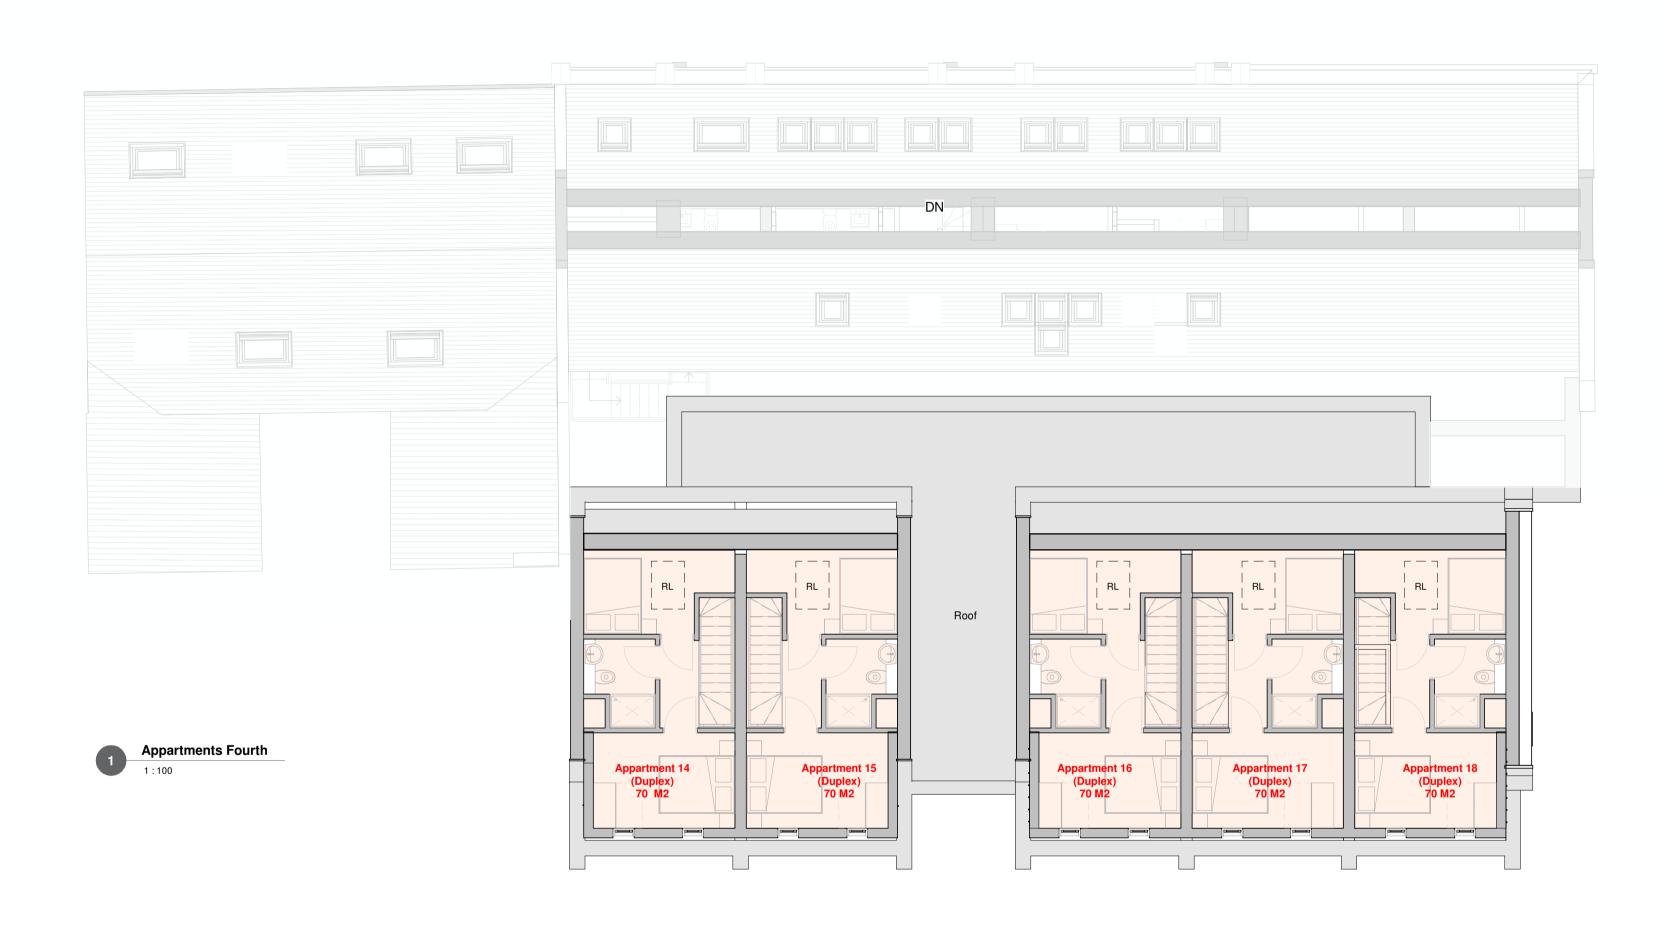

## Schedule of Accomodation

| Name     | Level    | Area (m2) | Bedrooms |
|----------|----------|-----------|----------|
| Appt. 1  | 1F       | 57        | 2B3P     |
| Appt. 2  | 1F       | 57        | 2B3P     |
| Appt. 3  | 1F + 2F  | 78        | 2B3P     |
| Appt. 4  | 1F + 2F  | 75        | 2B3P     |
| Appt. 5  | 1F + 2F  | 87        | 2B3P     |
| Appt. 6  | 1F + Mez | 50        | 1B2P     |
| Appt. 7  | 1F + Mez | 63        | 2B3P     |
| Appt. 8  | 1F + 2F  | 72        | 2B3P     |
| Appt. 9  | 1F + 2F  | 72        | 2B3P     |
| Appt. 10 | 1F + 2F  | 72        | 2B3P     |
| Appt. 11 | 1F + 2F  | 72        | 2B3P     |
| Appt. 12 | 1F + 2F  | 72        | 2B3P     |
| Appt. 13 | 2F       | 61        | 2B3P     |
| Appt. 14 | 3F + 4F  | 70        | 2B3P     |
| Appt. 15 | 3F + 4F  | 70        | 2B3P     |
| Appt. 16 | 3F + 4F  | 70        | 2B3P     |
| Appt. 17 | 3F + 4F  | 70        | 2B3P     |
| Appt. 18 | 3F + 4F  | 70        | 2B3P     |