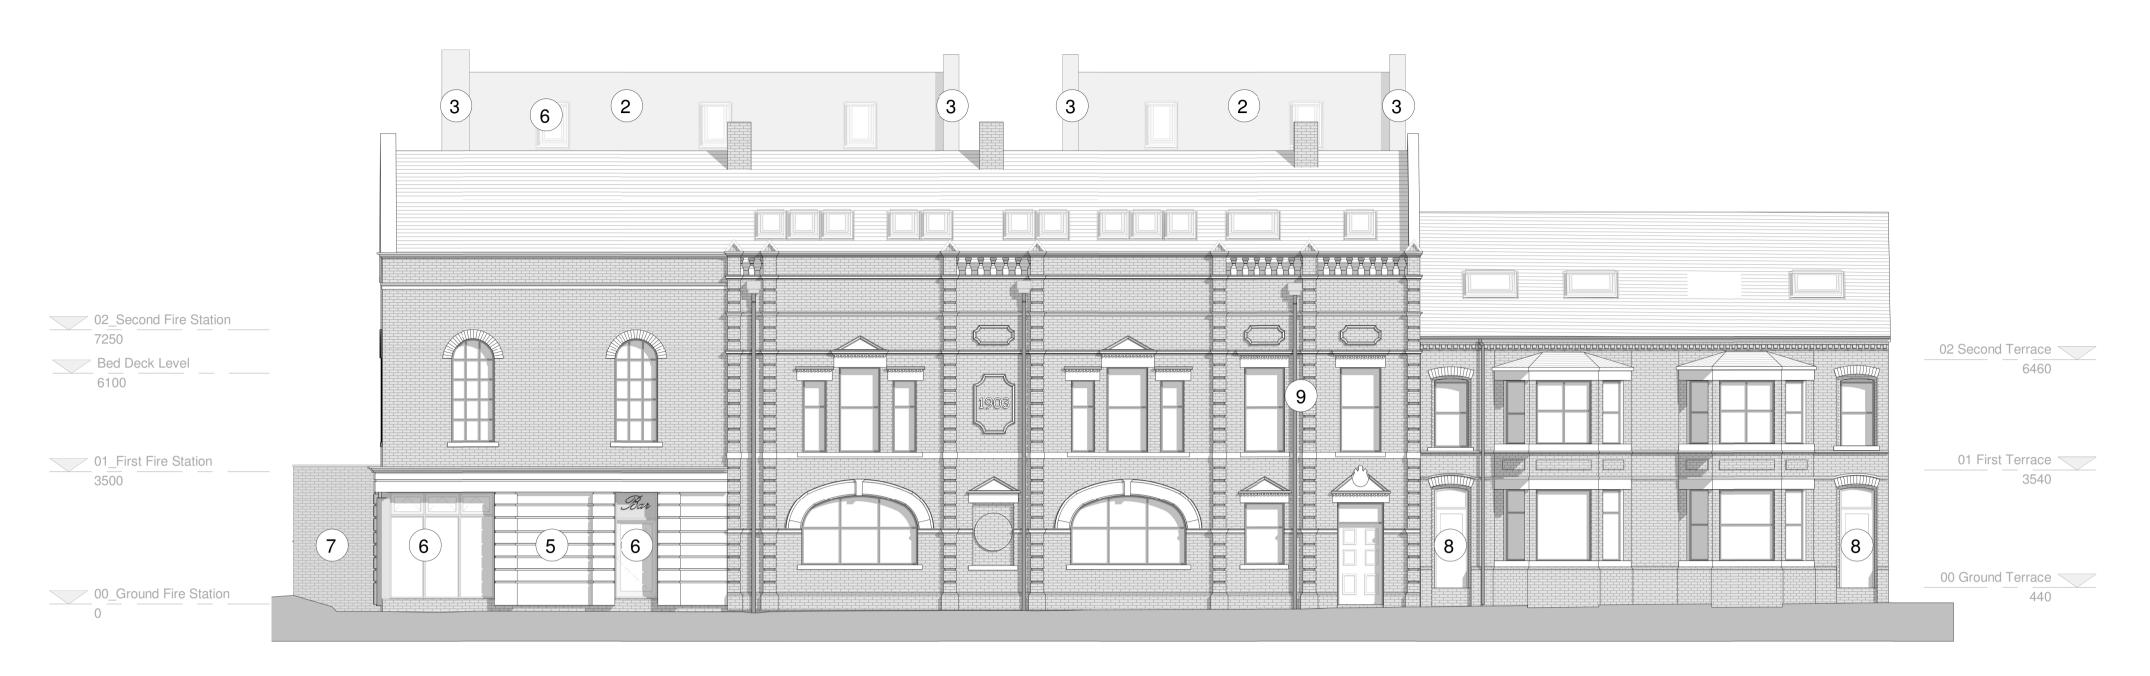

## Hard/Soft Landscaping Finishes

- 1 Proposed Retaining Wall. Brick Type 1. Colour: TBC
- Proposed Metal Roof.
  Colour: Grey, to match existing slates.
- Pressed Metal Coping.
  Colour: Grey. RAL TBC
- 4 Proposed flat roof. Colour: Grey
- Proposed Horizontal Metal Cladding. Colour: Grey. RAL TBC
- 6 Proposed Metal frame Glazing and doors. Colour: Grey. RAL TBC
- 7 Proposed Wall. Brick Type 2. Colour: TBC
- Proposed Wooden Entrance Doors.
  Colour: Brown. To match existing.
- Existing Rainwater goods re-decorated.
  Colour: Grey. RAL TBC.
- Drawaged Wall Driek Tyre
- Proposed Wall. Brick Type 3. Colour: To match existing.
- Proposed Vertical Metal Cladding. Colour: Grey. RAL TBC
- Proposed MAsonry Cladding. Colour: TBC