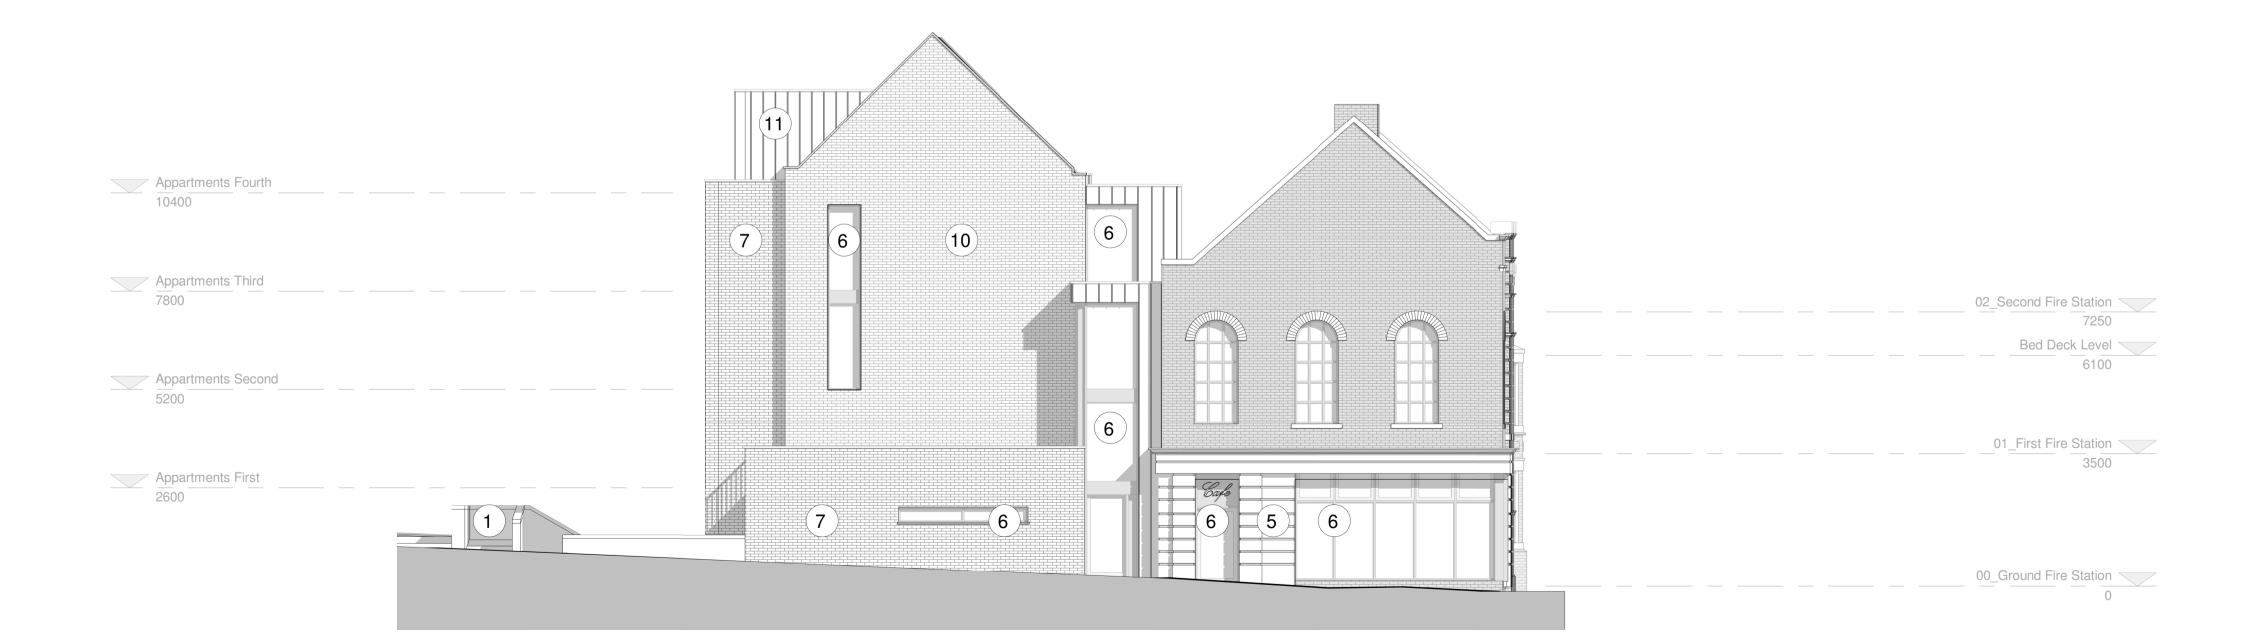

## Hard/Soft Landscaping Finishes

- 1 Proposed Retaining Wall. Brick Type 1. Colour: TBC
- Proposed Metal Roof.
  Colour: Grey, to match existing slates.
- Pressed Metal Coping.
  Colour: Grey. RAL TBC
- 4 Proposed flat roof. Colour: Grey
- Proposed Horizontal Metal Cladding. Colour: Grey. RAL TBC
- 6 Proposed Metal frame Glazing and doors. Colour: Grey. RAL TBC
- 7 Proposed Wall. Brick Type 2. Colour: TBC
- Proposed Wooden Entrance Doors.
  Colour: Brown. To match existing.
- Existing Rainwater goods re-decorated.
  Colour: Grey. RAL TBC.
- Drawaged Wall Driek Tyre
- Proposed Wall. Brick Type 3. Colour: To match existing.
- Proposed Vertical Metal Cladding. Colour: Grey. RAL TBC
- Proposed MAsonry Cladding. Colour: TBC