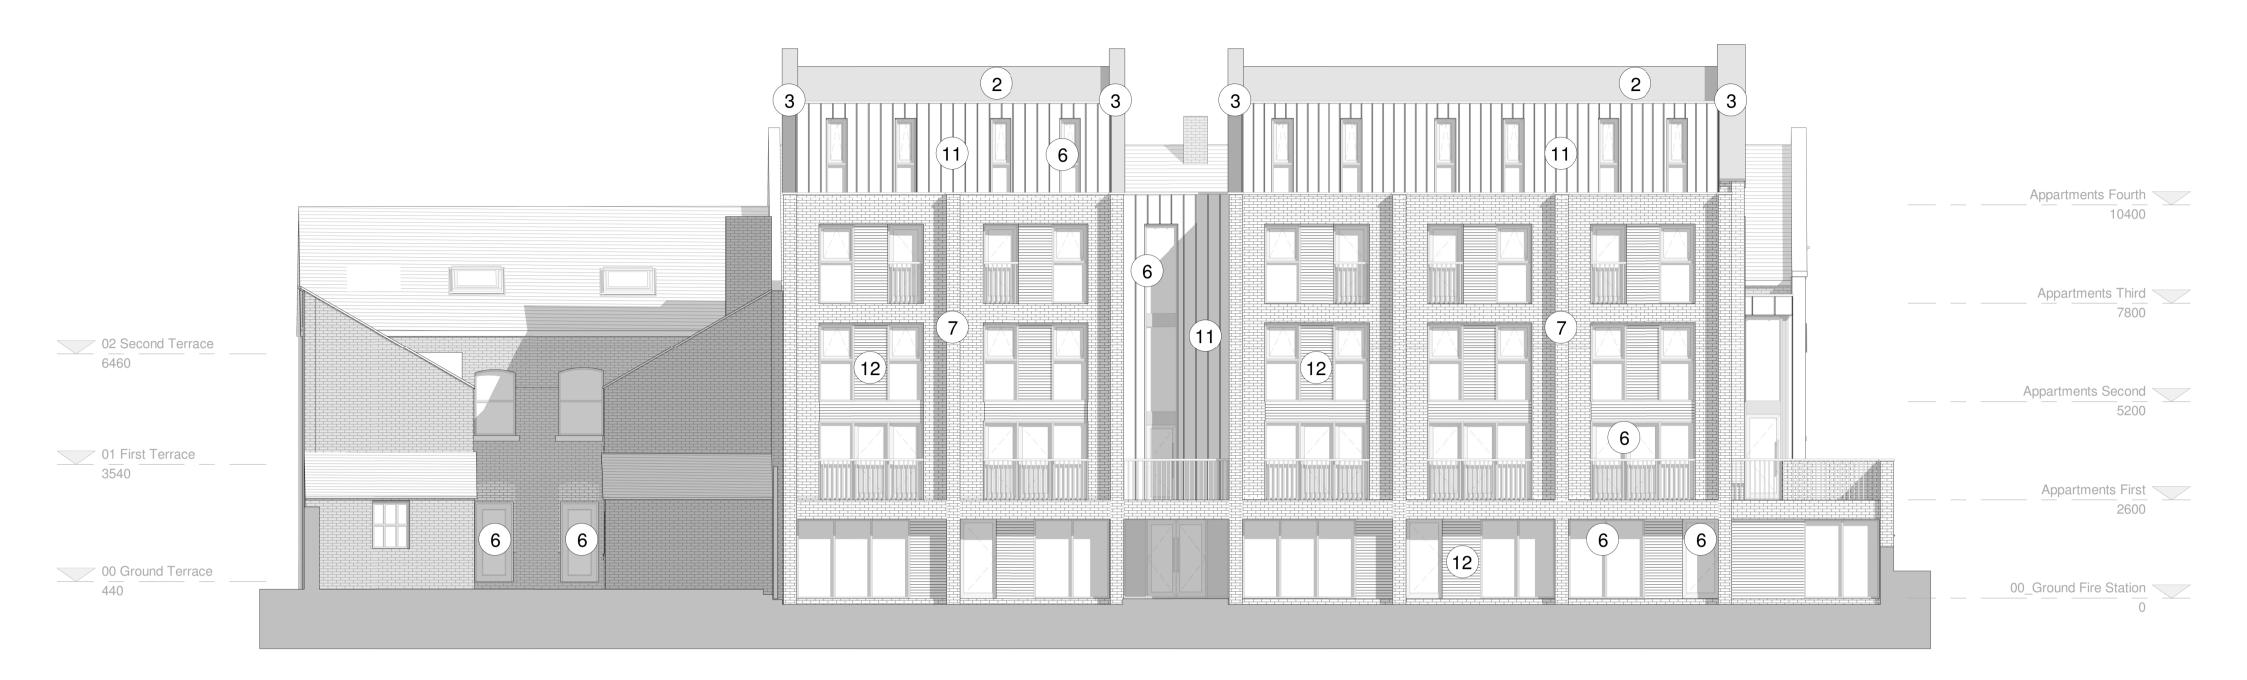

## **Hard/Soft Landscaping Finishes**

- 1 Proposed Retaining Wall. Brick Type 1. Colour: TBC
- Proposed Metal Roof.
  Colour: Grey, to match existing slates.
- Pressed Metal Coping. Colour: Grey. RAL TBC
- Proposed flat roof.
  Colour: Grey
- Proposed Horizontal Metal Cladding. Colour: Grey. RAL TBC
- 6 Proposed Metal frame Glazing and doors. Colour: Grey. RAL TBC
- Proposed Wall. Brick Type 2. Colour: TBC
- Proposed Wooden Entrance Doors.
  Colour: Brown. To match existing.
- 9 Existing Rainwater goods re-decorated. Colour: Grey. RAL TBC.
- Proposed Wall. Brick Type 3. Colour: To match existing.
- Proposed Vertical Metal Cladding. Colour: Grey. RAL TBC
- Proposed MAsonry Cladding. Colour: TBC