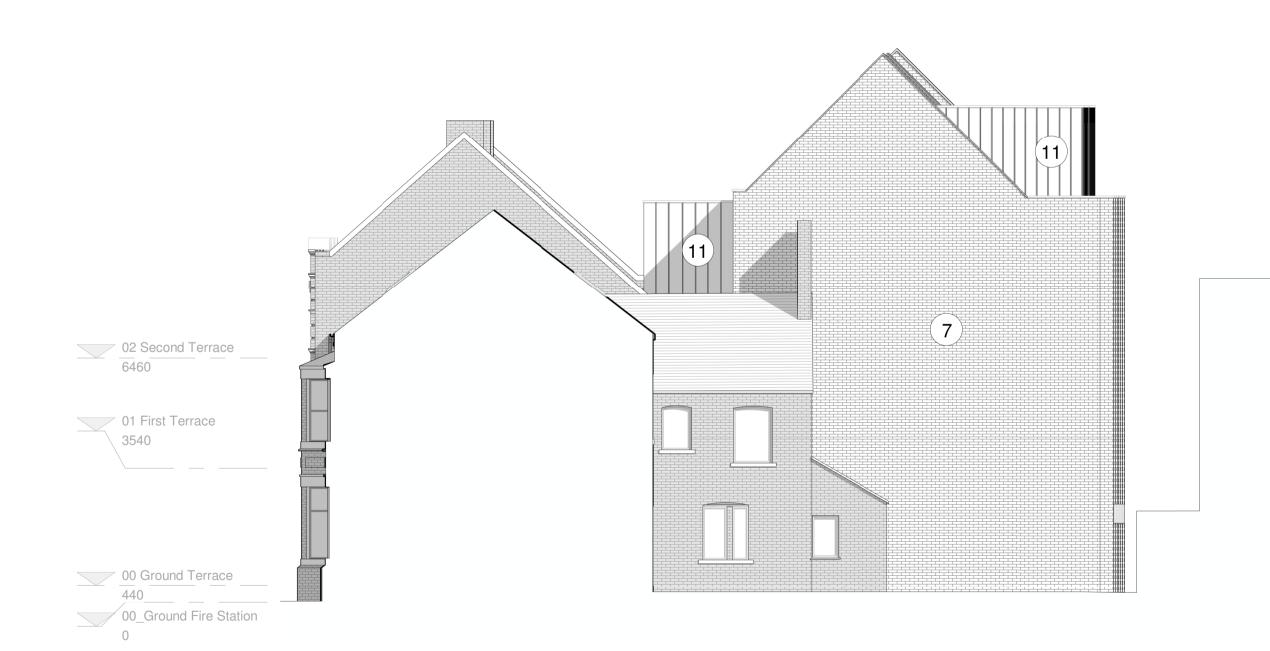

## **Hard/Soft Landscaping Finishes**

- 1 Proposed Retaining Wall. Brick Type 1. Colour: TBC
- Proposed Metal Roof.
  Colour: Grey, to match existing slates.
- Pressed Metal Coping. Colour: Grey. RAL TBC
- Proposed flat roof.
  Colour: Grey
- Proposed Horizontal Metal Cladding. Colour: Grey. RAL TBC
- 6 Proposed Metal frame Glazing and doors. Colour: Grey. RAL TBC
- Proposed Wall. Brick Type 2. Colour: TBC
- Proposed Wooden Entrance Doors.
  Colour: Brown. To match existing.
- 9 Existing Rainwater goods re-decorated. Colour: Grey. RAL TBC.
- Proposed Wall. Brick Type 3. Colour: To match existing.
- Proposed Vertical Metal Cladding. Colour: Grey. RAL TBC
- Proposed MAsonry Cladding. Colour: TBC