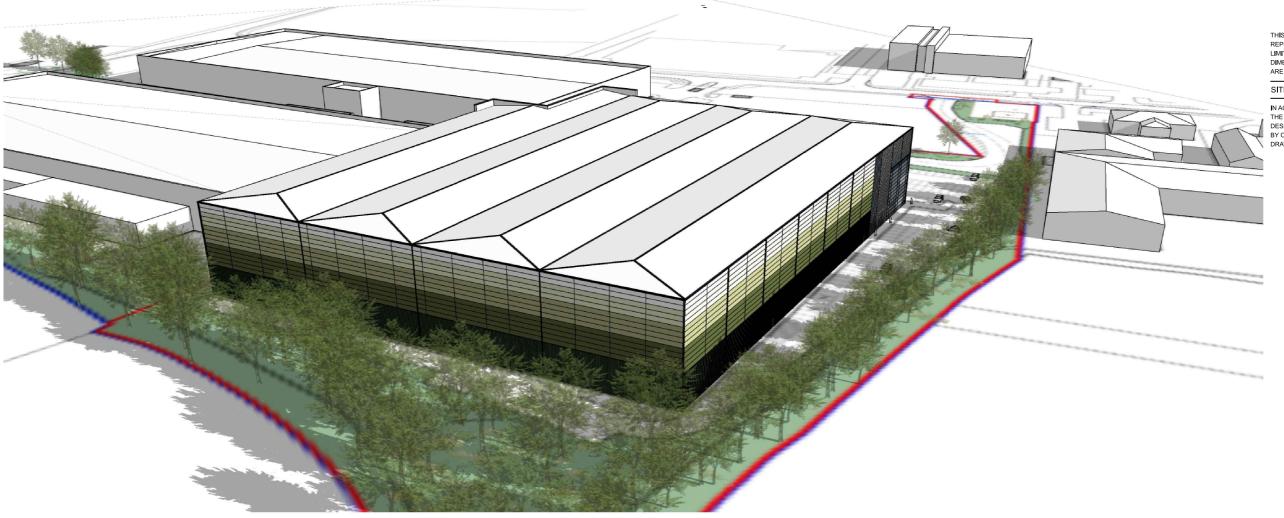

REV. DATE NOTES

CLIENT / PROJECT

DAVY WAY, WREXHAM

DRAWING TITLE

PROPOSED VIEWS

2 OF 2

| PLANNING                        |                          |                     |            |                         |                    |
|---------------------------------|--------------------------|---------------------|------------|-------------------------|--------------------|
| DATE 20/09/20                   | 022 DRAWN                |                     | SCALE @ A3 |                         |                    |
| PROJECT<br>NUMBER               | UN <b>I</b> T<br>/ BLOCK | CI/SFB<br>CODE      |            | PE &<br>IBER            | REVISION<br>LETTER |
| DRAWING NO. 11373               |                          |                     | V          | 02                      |                    |
| Site Location Plans<br>Sections | L<br>S                   | GA Plans<br>Details | P<br>D     | Elevation<br>Prefix: Co | -                  |