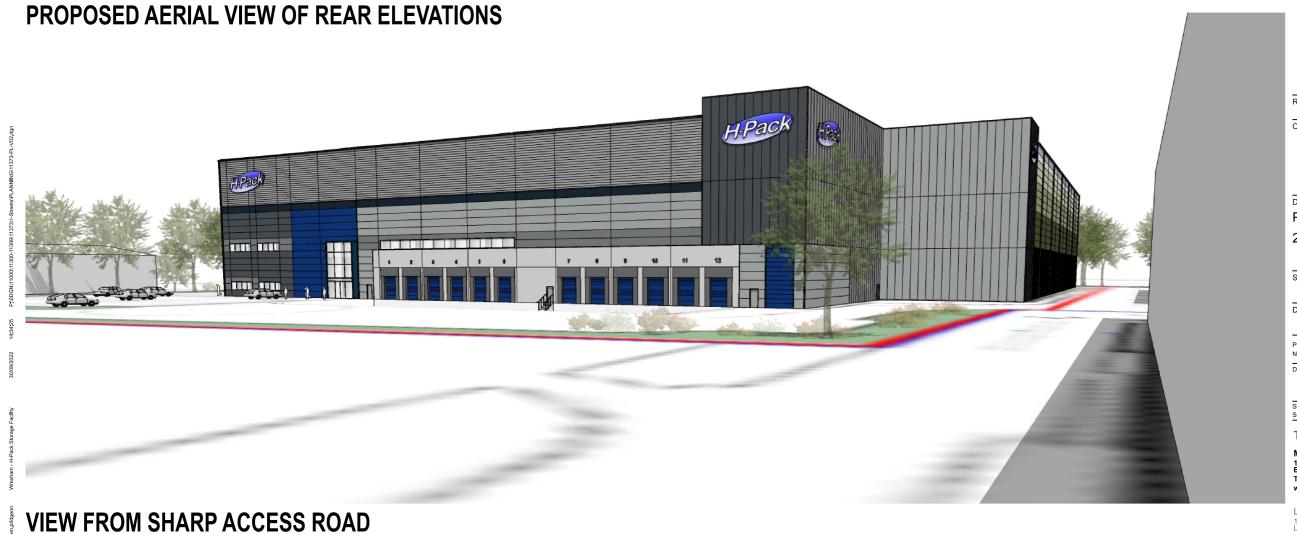

REV. DATE NOTES

CLIENT / PROJECT

DAVY WAY, WREXHAM

DRAWING TITLE

PROPOSED VIEWS

2 OF 2

| PLANNING                        |                          |                     |            |                         |                    |
|---------------------------------|--------------------------|---------------------|------------|-------------------------|--------------------|
| DATE 20/09/20                   | 022 DRAWN                |                     | SCALE @ A3 |                         |                    |
| PROJECT<br>NUMBER               | UN <b>I</b> T<br>/ BLOCK | CI/SFB<br>CODE      |            | PE &<br>IBER            | REVISION<br>LETTER |
| DRAWING NO. 11373               |                          |                     | V          | 02                      |                    |
| Site Location Plans<br>Sections | L<br>S                   | GA Plans<br>Details | P<br>D     | Elevation<br>Prefix: Co | -                  |