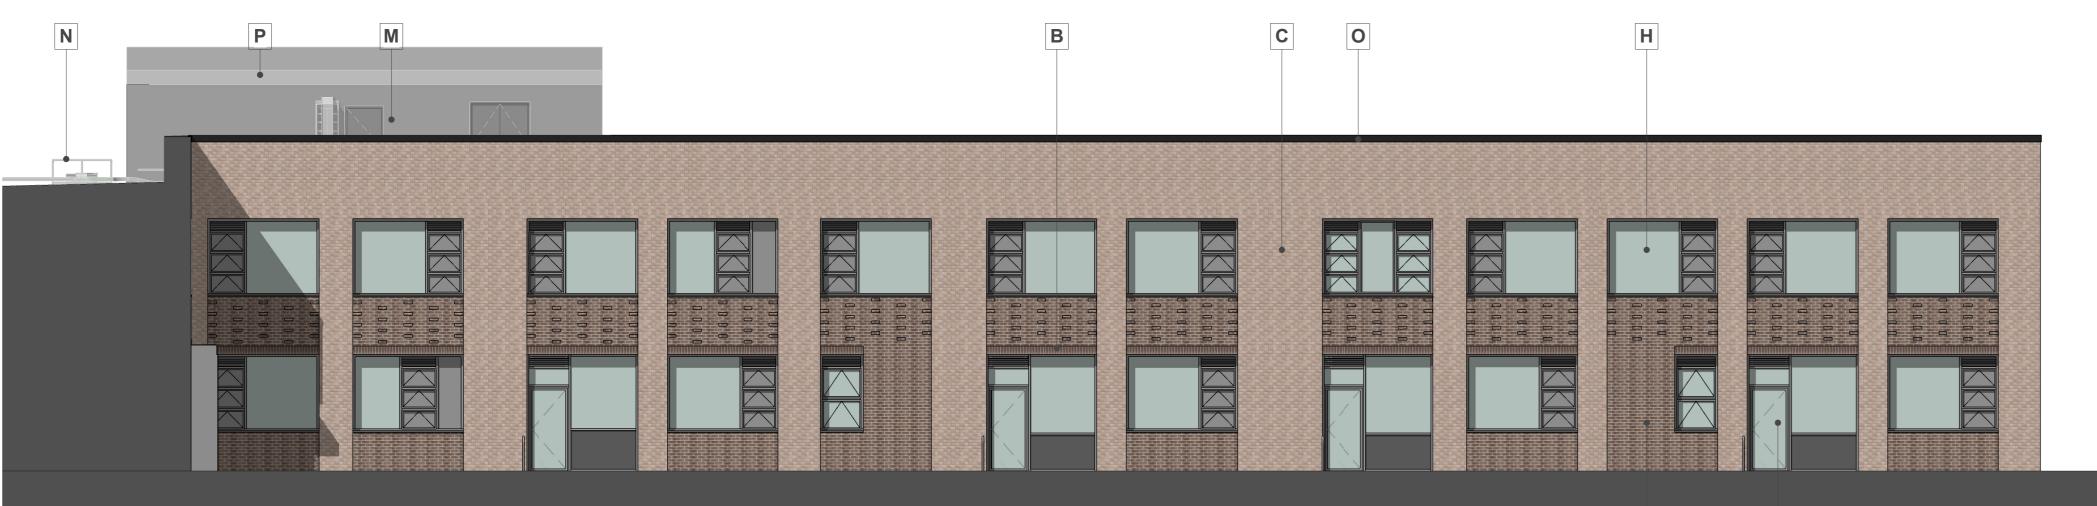

## **Material Key**

- Facing brick type 1 light / dark dappled effect (specification TBC)
- Protruding feature brick detail
- Facing brick type 2 light (specification TBC)
- Facing brick type 3 dark (specification TBC)
- Standing seam metal wall cladding (colour TBC)
- Fibre cement rainscreen wall cladding to entrance features and entrance soffits (colour TBC)
- Soffit liner: Fibre cement cladding to match item F above- (colour TBC)
- PPC Aluminium windows and curtain walling elements (colours TBC; incorporating mixture of clear glazing, opaque glazing and PPC metal louvres; incorporating mixture of fixed elements, opening elements and door elements; some apertures to recieve feature coloured reveals & soffits, colour TBC)
- PPC Metal solid doors (colour TBC)
- PPC Metal louvred doors (colour TBC)

- Roof Hot-melt (colour grey)
- Roof mounted plant (subject to M&E equipment height, may require louvred screening, colour TBC, refer to Roof Plan GA for zones)
- Roof mounted guardrail (colour TBC)
- Preformed plastic parapet capping (colour TBC)
- Roof access/egress enclosure of composite cladding material on walls and roof *(colour TBC)*
- Q PPC metal roof lights refer to GA Roof Plan (color TBC)
- R Canopy Steel frame / polycarbonate roof
- External columns (decorative cladding material, or paint; colour TBC)
- Indicative signage zone (zones indicated in dashed red below)

Refer to M&E designer drawings for locations, specification & set-out of air-bricks (PPC metal, of similar colour to brick specification)

Proposed - C3 (Secondary Courtyard South)
1:100

Proposed - C4 (Secondary Courtyard North)
1:100