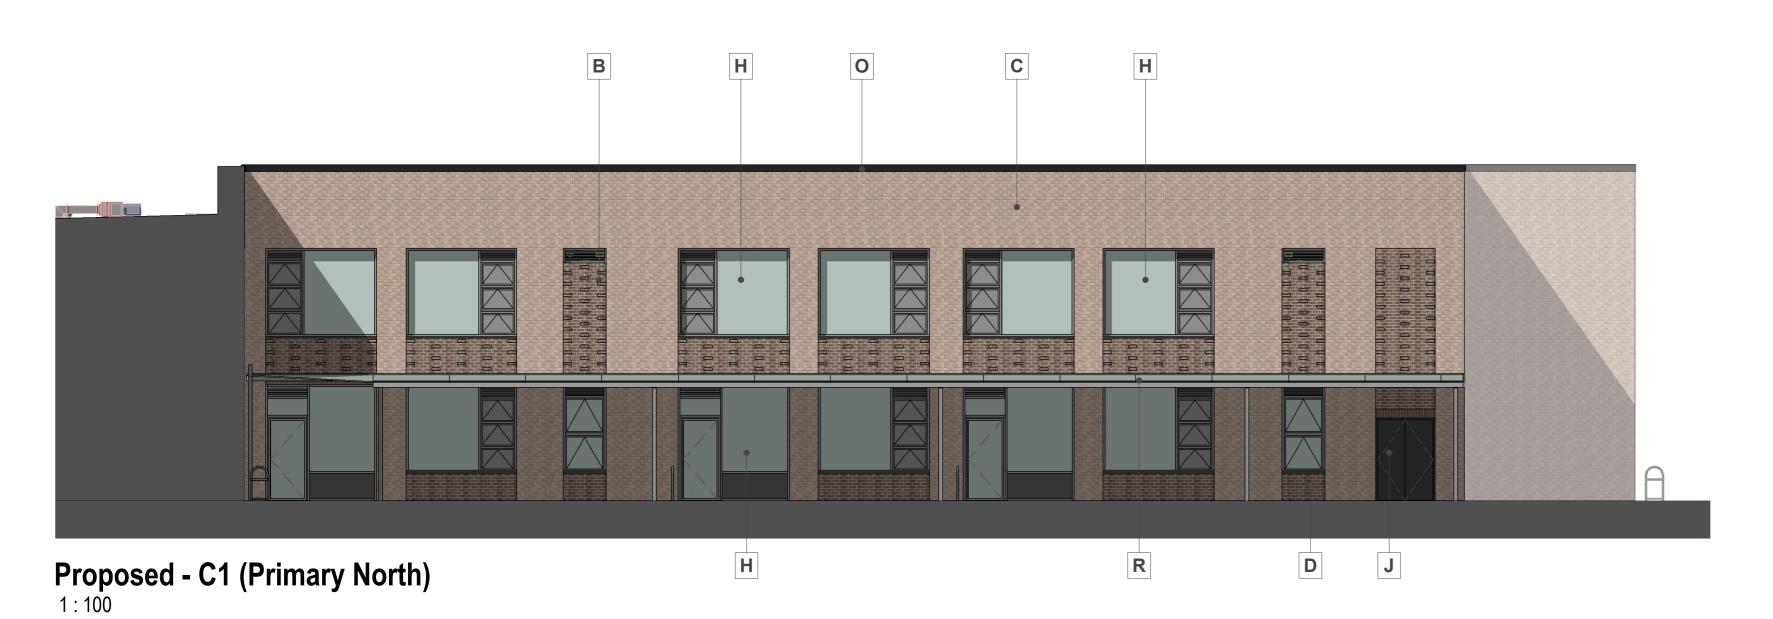

## **Material Key**

- Facing brick type 1 light / dark dappled effect (specification TBC)
- Protruding feature brick detail
- Facing brick type 2 light (specification TBC)
- Facing brick type 3 dark (specification TBC)
- Standing seam metal wall cladding (colour TBC)
- Fibre cement rainscreen wall cladding to entrance features and entrance soffits (colour TBC)
- Soffit liner: Fibre cement cladding to match item F above- (colour TBC)
- PPC Aluminium windows and curtain walling elements (colours TBC; incorporating mixture of clear glazing, opaque glazing and PPC metal louvres; incorporating mixture of fixed elements, opening elements and door elements; some apertures to recieve feature coloured reveals & soffits, colour TBC)
- PPC Metal solid doors (colour TBC)
- PPC Metal louvred doors (colour TBC)

- Roof Hot-melt (colour grey)
- Roof mounted plant (subject to M&E equipment height, may require louvred screening, colour TBC, refer to Roof Plan GA for zones)
- Roof mounted guardrail (colour TBC)
- Preformed plastic parapet capping (colour TBC)
- Roof access/egress enclosure of composite cladding material on walls and roof *(colour TBC)*
- Q PPC metal roof lights refer to GA Roof Plan (color TBC)
- R Canopy Steel frame / polycarbonate roof
- External columns (decorative cladding material, or paint; colour TBC)
- Indicative signage zone (zones indicated in dashed red below)

Refer to M&E designer drawings for locations, specification & set-out of air-bricks (PPC metal, of similar colour to brick specification)

Proposed - C3 (Secondary Courtyard South)
1:100

Proposed - C4 (Secondary Courtyard North)
1:100