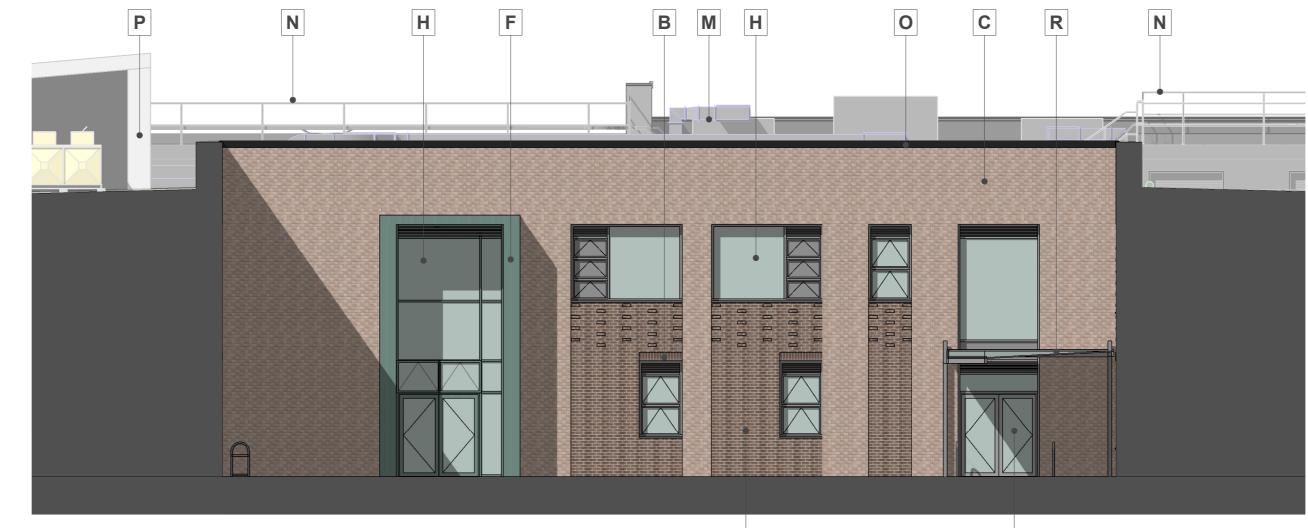

## **Material Key**

- Facing brick type 1 light / dark dappled effect (specification TBC)
- Protruding feature brick detail
- Facing brick type 2 light (specification TBC)
- Facing brick type 3 dark (specification TBC)
- Standing seam metal wall cladding (colour TBC)
- Fibre cement rainscreen wall cladding to entrance features and entrance soffits (colour TBC)
- Soffit liner: Fibre cement cladding to match item F above- (colour TBC)
- PPC Aluminium windows and curtain walling elements (colours TBC; incorporating mixture of clear glazing, opaque glazing and PPC metal louvres; incorporating mixture of fixed elements, opening elements and door elements; some apertures to recieve feature coloured reveals & soffits, colour TBC)
- PPC Metal solid doors (colour TBC)
- PPC Metal louvred doors (colour TBC)

- Roof Hot-melt (colour grey)
- Roof mounted plant (subject to M&E equipment height, may require louvred screening, colour TBC, refer to Roof Plan GA for zones)
- Roof mounted guardrail (colour TBC)
- Preformed plastic parapet capping (colour TBC)
- Roof access/egress enclosure of composite cladding material on walls and roof *(colour TBC)*
- Q PPC metal roof lights refer to GA Roof Plan (color TBC)
- R Canopy Steel frame / polycarbonate roof
- External columns (decorative cladding material, or paint; colour TBC)
- Indicative signage zone (zones indicated in dashed red below)

Refer to M&E designer drawings for locations, specification & set-out of air-bricks (PPC metal, of similar colour to brick specification)

Proposed - C3 (Secondary Courtyard South)
1:100

Proposed - C4 (Secondary Courtyard North)
1:100