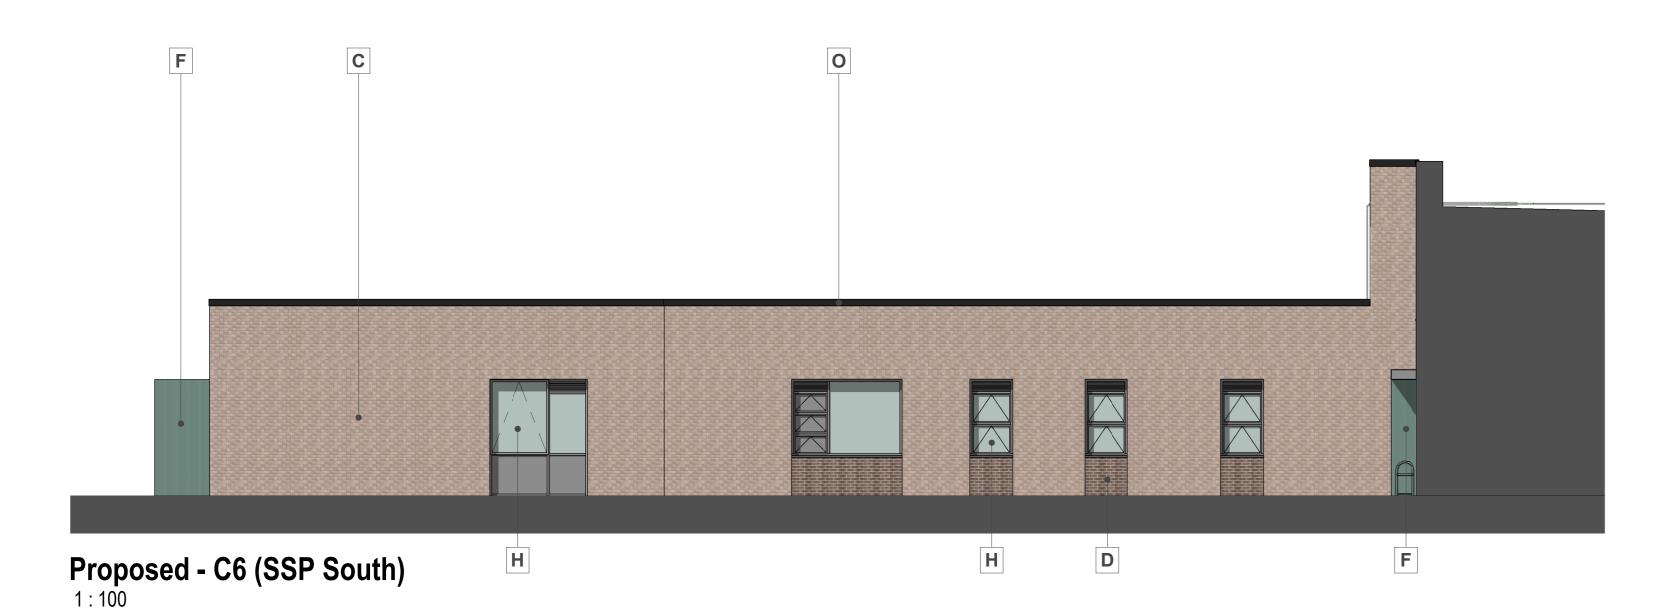

## **Material Key**

- Facing brick type 1 light / dark dappled effect (specification TBC)
- Protruding feature brick detail
- Facing brick type 2 light (specification TBC)
- Facing brick type 3 dark (specification TBC)
- Standing seam metal wall cladding (colour TBC)
- Fibre cement rainscreen wall cladding to entrance features and entrance soffits (colour TBC)
- Soffit liner: Fibre cement cladding to match item F above- (colour TBC)
- PPC Aluminium windows and curtain walling elements (colours TBC; incorporating mixture of clear glazing, opaque glazing and PPC metal louvres; incorporating mixture of fixed elements, opening elements and door elements; some apertures to recieve feature coloured reveals & soffits, colour TBC)
- PPC Metal solid doors (colour TBC)
- PPC Metal louvred doors (colour TBC)

- Roof Hot-melt (colour grey)
- Roof mounted plant (subject to M&E equipment height, may require louvred screening, colour TBC, refer to Roof Plan GA for zones)
- Roof mounted guardrail (colour TBC)
- Preformed plastic parapet capping (colour TBC)
- Roof access/egress enclosure of composite cladding material on walls and roof *(colour TBC)*
- Q PPC metal roof lights refer to GA Roof Plan (color TBC)
- R Canopy Steel frame / polycarbonate roof
- External columns (decorative cladding material, or paint; colour TBC)
- Indicative signage zone (zones indicated in dashed red below)

Refer to M&E designer drawings for locations, specification & set-out of air-bricks (PPC metal, of similar colour to brick specification)

Proposed - C3 (Secondary Courtyard South)
1:100

Proposed - C4 (Secondary Courtyard North)
1:100