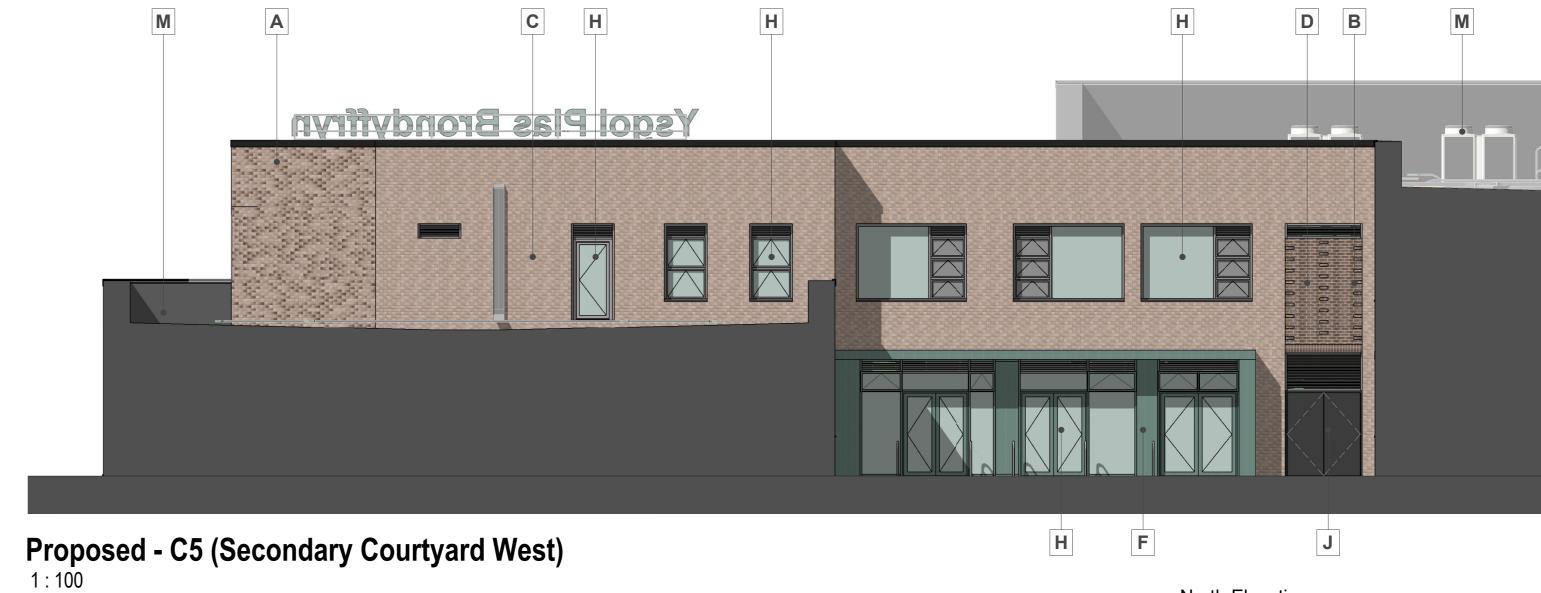

## **Material Key**

- Facing brick type 1 light / dark dappled effect (specification TBC)
- Protruding feature brick detail
- Facing brick type 2 light (specification TBC)
- Facing brick type 3 dark (specification TBC)
- Standing seam metal wall cladding (colour TBC)
- Fibre cement rainscreen wall cladding to entrance features and entrance soffits (colour TBC)
- Soffit liner: Fibre cement cladding to match item F above- (colour TBC)
- PPC Aluminium windows and curtain walling elements (colours TBC; incorporating mixture of clear glazing, opaque glazing and PPC metal louvres; incorporating mixture of fixed elements, opening elements and door elements; some apertures to recieve feature coloured reveals & soffits, colour TBC)
- PPC Metal solid doors (colour TBC)
- PPC Metal louvred doors (colour TBC)

- Roof Hot-melt (colour grey)
- Roof mounted plant (subject to M&E equipment height, may require louvred screening, colour TBC, refer to Roof Plan GA for zones)
- Roof mounted guardrail (colour TBC)
- Preformed plastic parapet capping (colour TBC)
- Roof access/egress enclosure of composite cladding material on walls and roof *(colour TBC)*
- Q PPC metal roof lights refer to GA Roof Plan (color TBC)
- R Canopy Steel frame / polycarbonate roof
- External columns (decorative cladding material, or paint; colour TBC)
- Indicative signage zone (zones indicated in dashed red below)

Refer to M&E designer drawings for locations, specification & set-out of air-bricks (PPC metal, of similar colour to brick specification)

Proposed - C3 (Secondary Courtyard South)
1:100

Proposed - C4 (Secondary Courtyard North)
1:100