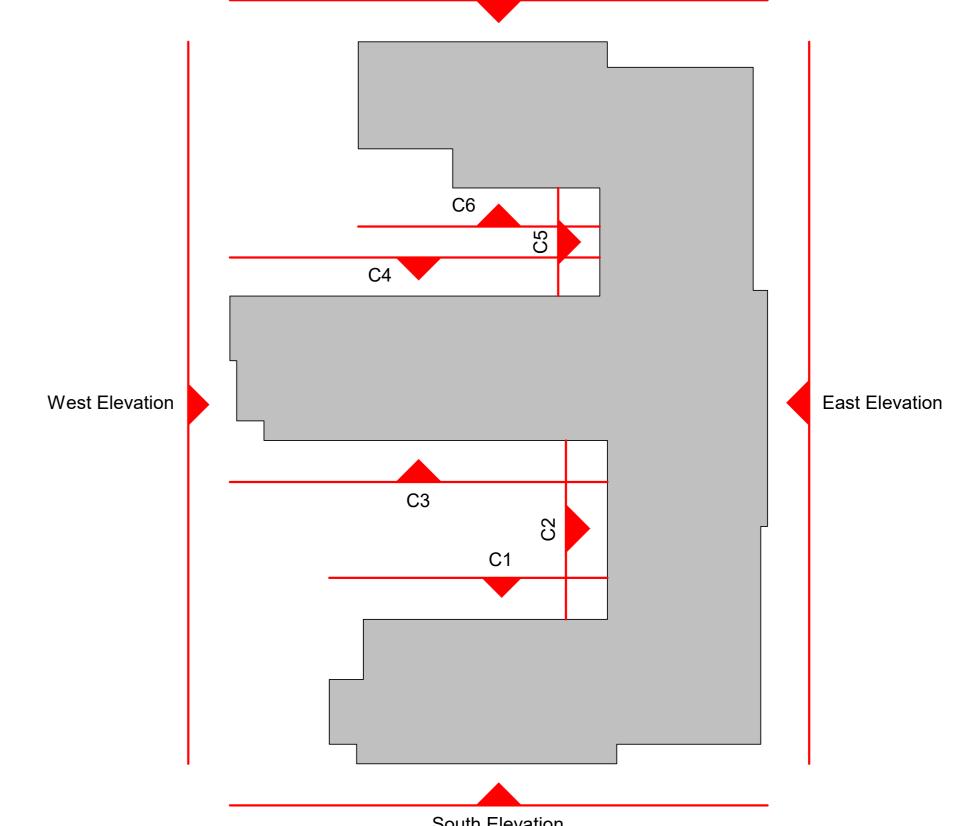

North Elevation

South Elevation Elevations Key Plan
1:500

SEN School, Denbighshire Proposed GA -Elevations 2 5855\_03001 YPB-POZ-ZZ-ZZ-DR-A-03001 គ្គី 12.09.22 MM Planning Contract

P06 Parapet capping update TC 12.09.22
P05 Planning Issue. MM 01.09.22
P04 Pre-application planning submission TC 17.05.22
P03 Post RIBA Stage 2 updates. MM 21.04.22
P02 Minor Updates MM 02.03.22
P01 RIBA Stage 2 Issue. MM 24.02.22
Rev Description By Date