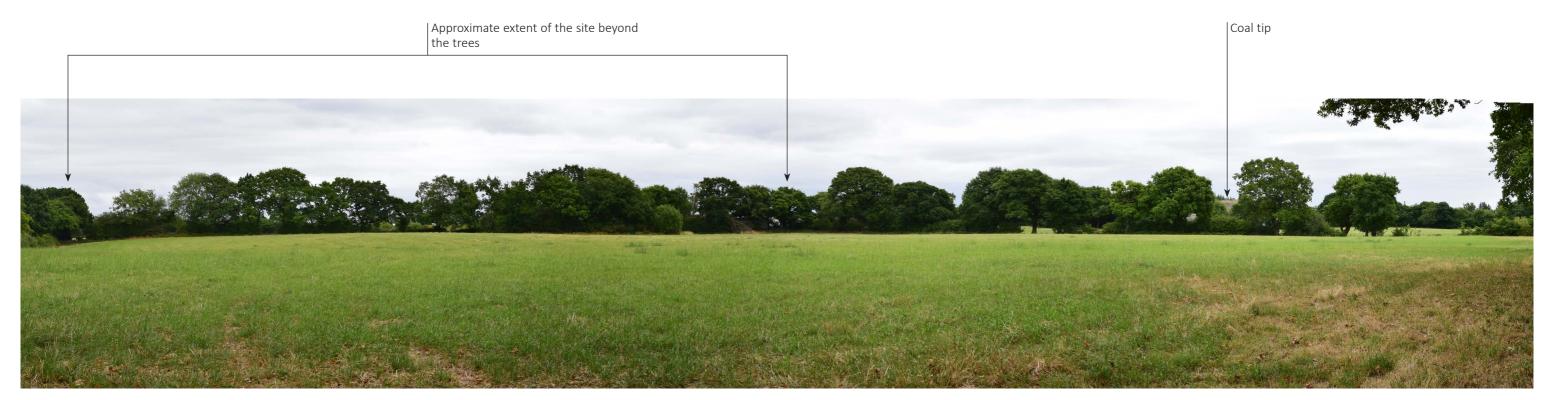

Scale: 1: NTS@ A3

**Site Photograph A -** View looking south-east across the site

**Site Photograph B -** View looking north across the site

Beehive Lofts, Beehive Mill, Jersey Street Manchester, M4 6JG

0161 228 7721 mail@randallthorp.co.uk www.randallthorp.co.uk

Date: 25.07.22
Drawn by: DA
Checker: CAW
Rev by: xxx
Rev checker: xxx
QM Status: Checked
Product Status:

# Industrial Building at Davy Way, Wrexham

Scale: NTS

Appendix A, Figure 3 Site Photographs A & B

Drwg No: 952-03

**Site Photograph C -** View looking north-east towards the proposed site entrance

**Site Photograph D** - View looking west from the proposed site boundary