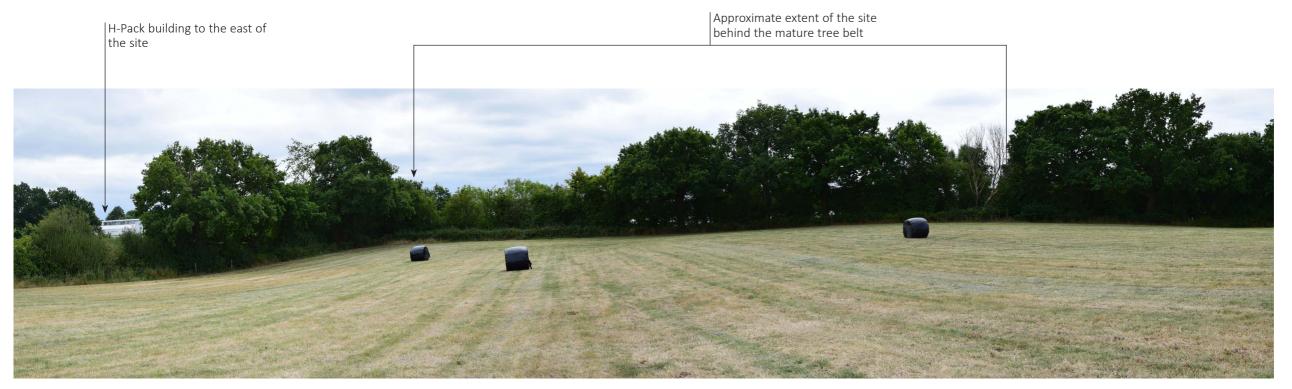

Scale: 1: NTS@ A3

**Site Photograph A -** View looking south-east across the site

**Site Photograph B -** View looking north across the site

Beehive Lofts, Beehive Mill, Jersey Street Manchester, M4 6JG

0161 228 7721 mail@randallthorp.co.uk www.randallthorp.co.uk

Date: 25.07.22
Drawn by: DA
Checker: CAW
Rev by: xxx
Rev checker: xxx
QM Status: Checked
Product Status:

# Industrial Building at Davy Way, Wrexham

Scale: NTS

Appendix A, Figure 3 Site Photographs A & B

Drwg No: 952-03

**Site Photograph C -** View looking north-east towards the proposed site entrance

**Site Photograph D** - View looking west from the proposed site boundary