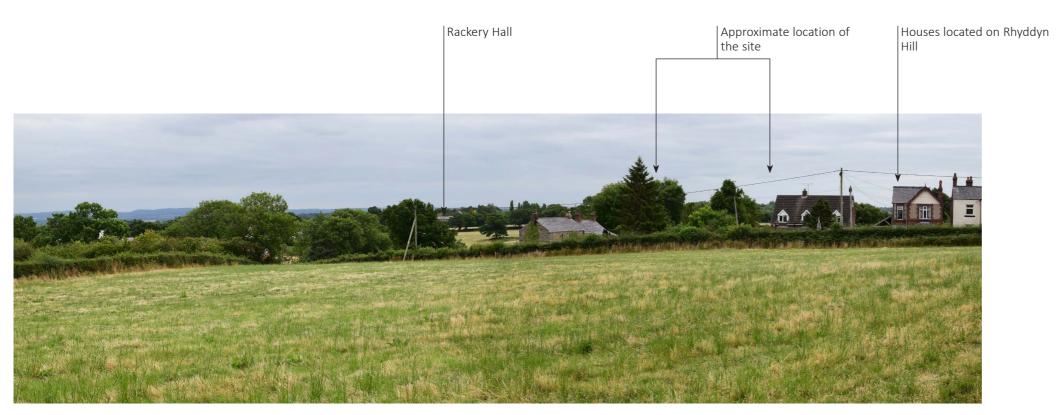

### Industrial Building at Davy Way, Wrexham

Appendix A, Figure 12 Photographs 9.2 & 9.3

Drwg No: 952-12

Viewpoint Photograph 10.1 - View from Rackery Lane looking north towards the site

**Viewpoint Photograph 10.2 -** View from Gresford Road looking south towards the site

#### Industrial Building at Davy Way, Wrexham

Appendix A, Figure 13 Photographs 10.1 & 10.2

Drwg No: 952-13

Viewpoint Photograph 11.0 - View from Rhyddyn Hill looking south-east towards the site

Viewpoint Photograph 12.0 - View from Cymau Lane looking east towards the site