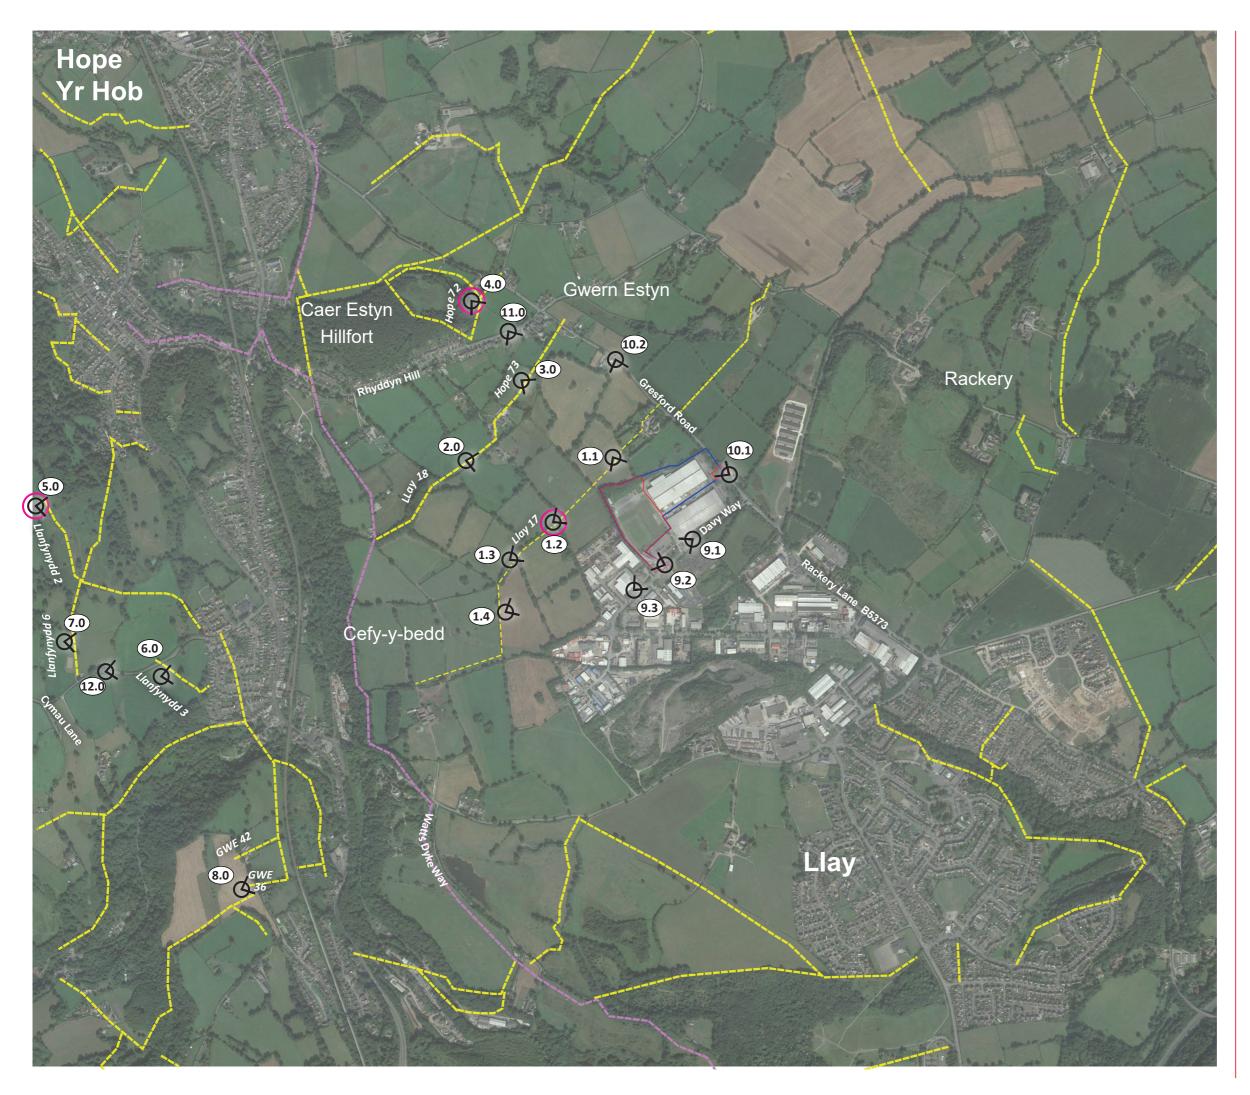

#### **Visual Receptors**

- 1. Users of PRoW Llay 17
- 2. Users of PRoW Llay 18
- 3. Users of PRoW Hope 73
- 4. Users of PRoW Hope 72
- 5. Users of PRoW Llanfynydd 2
- 6. Users of PRoW Llanfynydd 3
- 7. Users of PRoW Llanfynydd 6
- 8. Users of PRoW Gwersyllt (GWE) 36/42
- 9. Motorists, cyclists and pedestrians using Davy Way
- 10. Motorists, cyclists and pedestrians using Rackery Lane
- 11. Motorists, cyclists and pedestrians using Rhyddyn Hill
- 12. Motorists, cyclists and pedestrians using Cymau Lane

#### **Industrial Building at Davy** Way, Wrexham

Appendix A Figure 5 **Viewpoint Locations** 

Drwg No: 952-05 A Date: 21.07.22 Drawn by: DA Checker: JF Rev by: SW Rev checker: JF **Product Status:** QM Status: Checked Issue