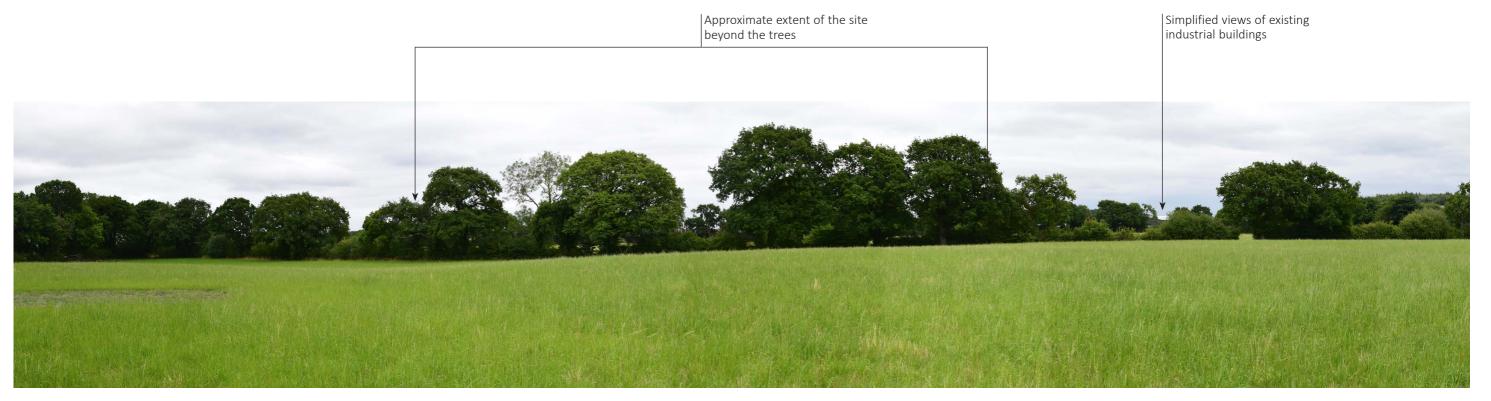

# Industrial Building at Davy Way, Wrexham

Scale: NTS

Appendix A, Figure 3 Site Photographs A & B

Drwg No: 952-03

**Site Photograph C -** View looking north-east towards the proposed site entrance

**Site Photograph D** - View looking west from the proposed site boundary

Beehive Lofts, Beehive Mill, Jersey Street Manchester, M4 6JG

0161 228 7721 mail@randallthorp.co.uk www.randallthorp.co.uk

Date: 25.07.22
Drawn by: DA
Checker: CAW
Rev by: xxx
Rev checker: xxx
QM Status: Checked
Product Status:

### Industrial Building at Davy Way, Wrexham

Appendix A, Figure 4
Site Photographs C & D

Drwg No: 952-04

Beehive Lofts, Beehive Mill, Jersey Street Manchester, M4 6JG 0161 228 7721 mail@randallthorp.co.uk www.randallthorp.co.uk