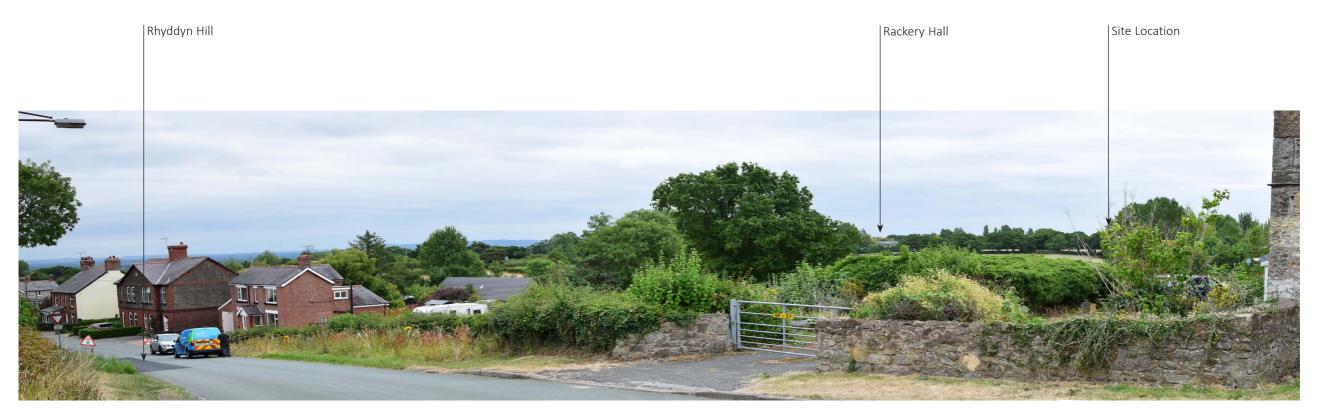

#### Industrial Building at Davy Way, Wrexham

Appendix A, Figure 13 Photographs 10.1 & 10.2

Drwg No: 952-13

Viewpoint Photograph 11.0 - View from Rhyddyn Hill looking south-east towards the site

Viewpoint Photograph 12.0 - View from Cymau Lane looking east towards the site

#### Industrial Building at Davy Way, Wrexham

Appendix A, Figure 14 Photographs 11.0 & 12.0

Drwg No: 952-14

An award winning landscape consultancy based in Manchester City centre, with over 30 years of experience providing landscape solutions for all types and scales of development across the UK.