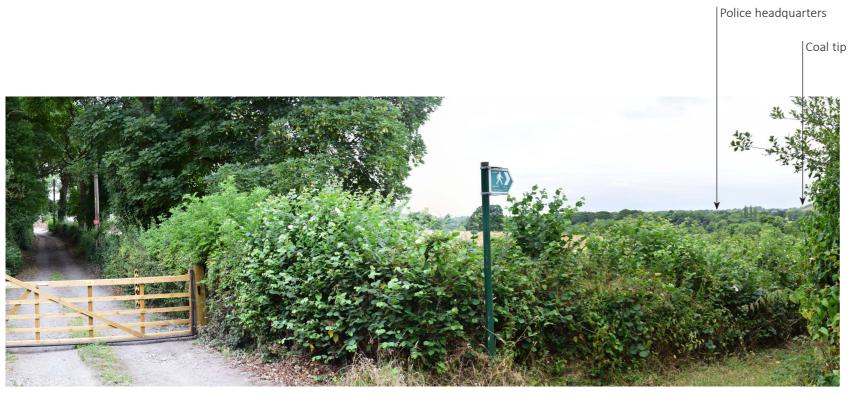

### Industrial Building at Davy Way, Wrexham

Appendix A, Figure 12 Photographs 9.2 & 9.3

Drwg No: 952-12

Viewpoint Photograph 10.1 - View from Rackery Lane looking north towards the site

**Viewpoint Photograph 10.2 -** View from Gresford Road looking south towards the site

Beehive Lofts, Beehive Mill, Jersey Street Manchester, M4 6JG

0161 228 7721 mail@randallthorp.co.uk www.randallthorp.co.uk

Date: 25.07.22
Drawn by: DA
Checker: CAW
Rev by: xxx
Rev checker: xxx
QM Status: Checked
Product Status:
Issue

#### Industrial Building at Davy Way, Wrexham

Appendix A, Figure 13 Photographs 10.1 & 10.2

Drwg No: 952-13

Viewpoint Photograph 11.0 - View from Rhyddyn Hill looking south-east towards the site

Viewpoint Photograph 12.0 - View from Cymau Lane looking east towards the site