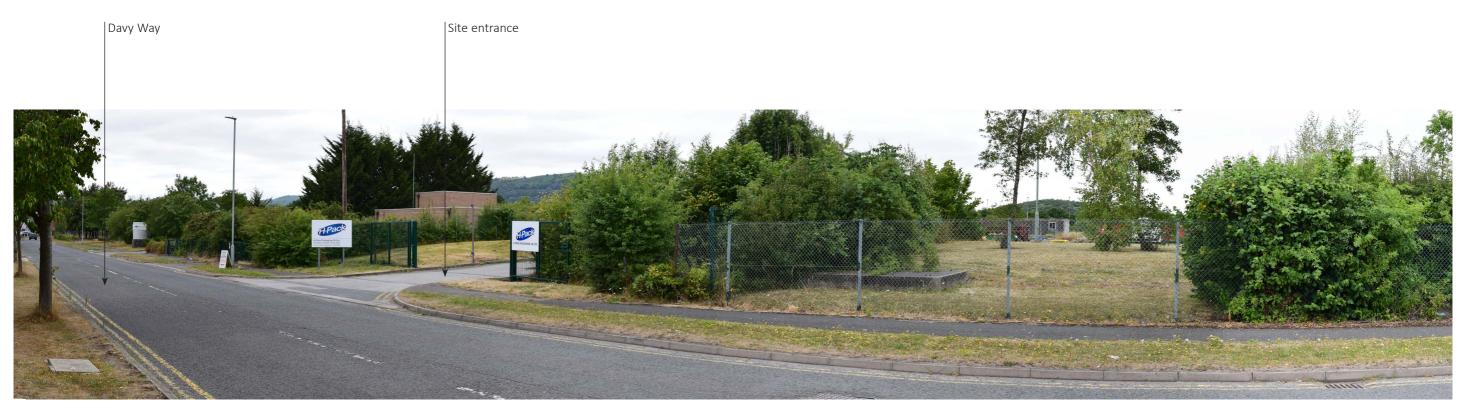

Viewpoint Photograph 9.1 - View from Davy Way looking south-west towards the site

Beehive Lofts, Beehive Mill, Jersey Street Manchester, M4 6JG

0161 228 7721 mail@randallthorp.co.uk www.randallthorp.co.uk

### Industrial Building at Davy Way, Wrexham

Appendix A, Figure 11 Photographs 8.0 & 9.1

Drwg No: 952-11

Viewpoint Photograph 9.2 - View from Davy Way looking north-west towards the site

**Viewpoint Photograph 9.3 -** View from Davy Way looking north-east towards the site