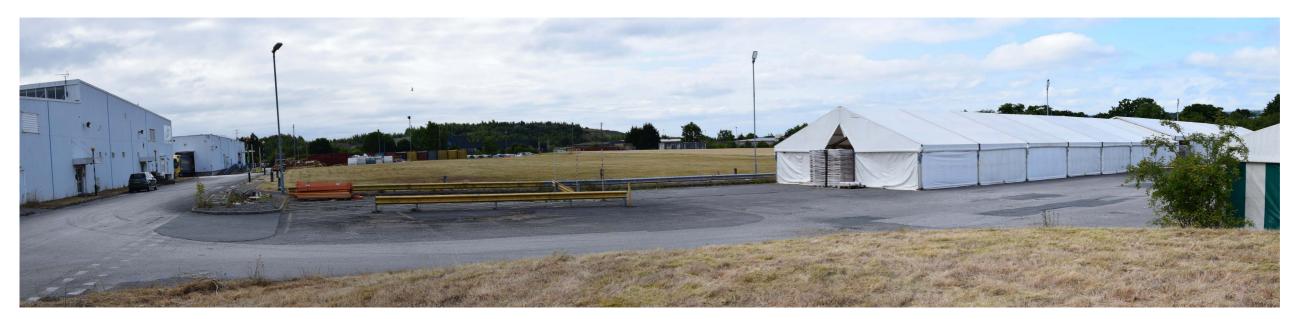

Scale: 1: NTS@ A3

**Site Photograph A -** View looking south-east across the site

**Site Photograph B -** View looking north across the site

Beehive Lofts, Beehive Mill, Jersey Street Manchester, M4 6JG

0161 228 7721 mail@randallthorp.co.uk www.randallthorp.co.uk

# Industrial Building at Davy Way, Wrexham

Scale: NTS

Appendix A, Figure 3 Site Photographs A & B

Drwg No: 952-03

**Site Photograph C -** View looking north-east towards the proposed site entrance

**Site Photograph D** - View looking west from the proposed site boundary