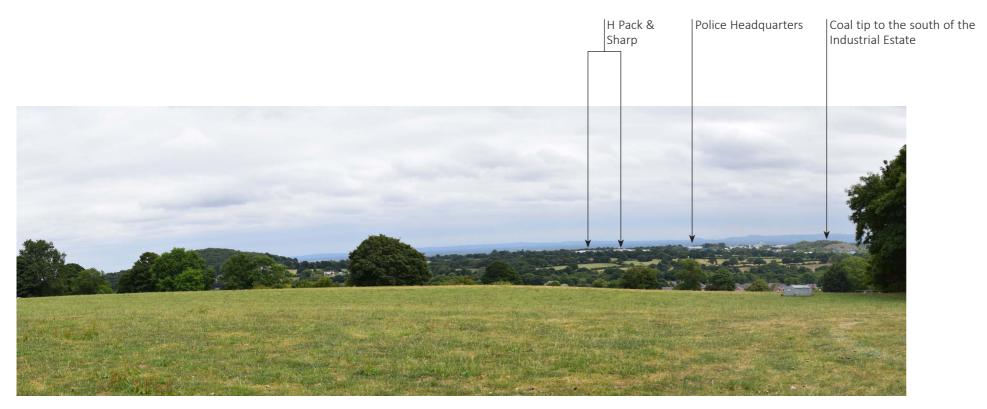

#### Industrial Building at Davy Way, Wrexham

Appendix A, Figure 10 Photographs 6.0 & 7.0

Drwg No: 952-10

Viewpoint Photograph 8.0 - View from PRoW Gwersyllt (GWE) 36/42 looking north-east towards the site

Viewpoint Photograph 9.1 - View from Davy Way looking south-west towards the site

Beehive Lofts, Beehive Mill, Jersey Street Manchester, M4 6JG

0161 228 7721 mail@randallthorp.co.uk www.randallthorp.co.uk

Date: 25.07.22
Drawn by: DA
Checker: CAW
Rev by: xxx
Rev checker: xxx
QM Status: Checked
Product Status:

### Industrial Building at Davy Way, Wrexham

Appendix A, Figure 11 Photographs 8.0 & 9.1

Drwg No: 952-11

Viewpoint Photograph 9.2 - View from Davy Way looking north-west towards the site

**Viewpoint Photograph 9.3 -** View from Davy Way looking north-east towards the site