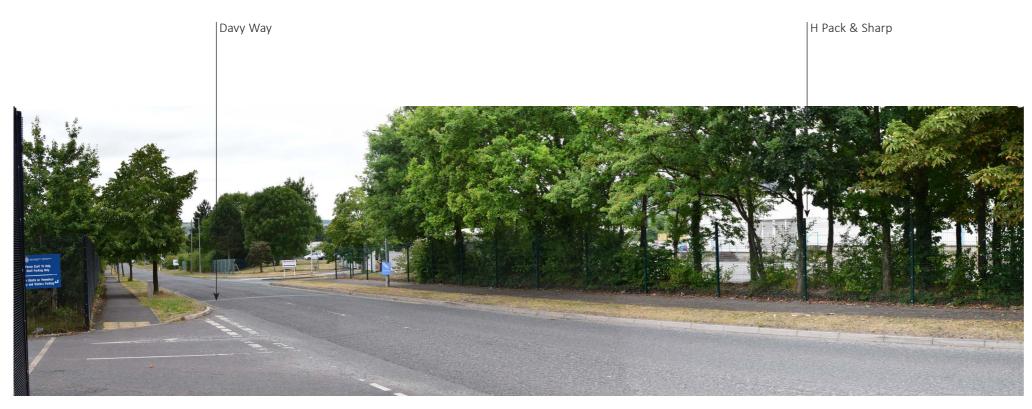

Viewpoint Photograph 9.1 - View from Davy Way looking south-west towards the site

Beehive Lofts, Beehive Mill, Jersey Street Manchester, M4 6JG

0161 228 7721 mail@randallthorp.co.uk www.randallthorp.co.uk

Date: 25.07.22
Drawn by: DA
Checker: CAW
Rev by: xxx
Rev checker: xxx
QM Status: Checked
Product Status:

### Industrial Building at Davy Way, Wrexham

Appendix A, Figure 11 Photographs 8.0 & 9.1

Drwg No: 952-11

Viewpoint Photograph 9.2 - View from Davy Way looking north-west towards the site

**Viewpoint Photograph 9.3 -** View from Davy Way looking north-east towards the site