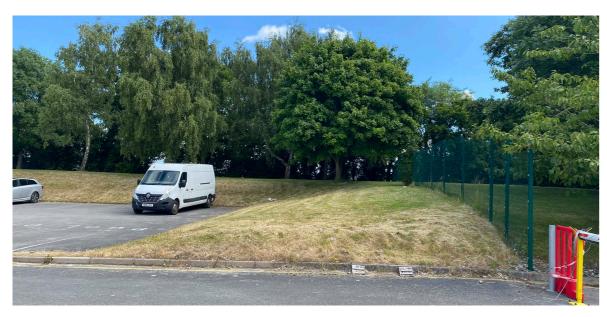

Way, Wrexham

**Industrial Building at Davy** 

Drwg No: 952-06

Viewpoint Photograph 1.3 - View from PRoW Llay 17 looking east towards the site

Viewpoint Photograph 1.4 - View from PRoW Llay 17 looking east towards the site

#### Industrial Building at Davy Way, Wrexham

Appendix A, Figure 7 Photographs 1.3 & 1.4

Drwg No: 952-07

Viewpoint Photograph 2.0 - View from PRoW Llay 18 looking east towards the site

Viewpoint Photograph 3.0 - View from PRoW Hope 73 looking south-east towards the site