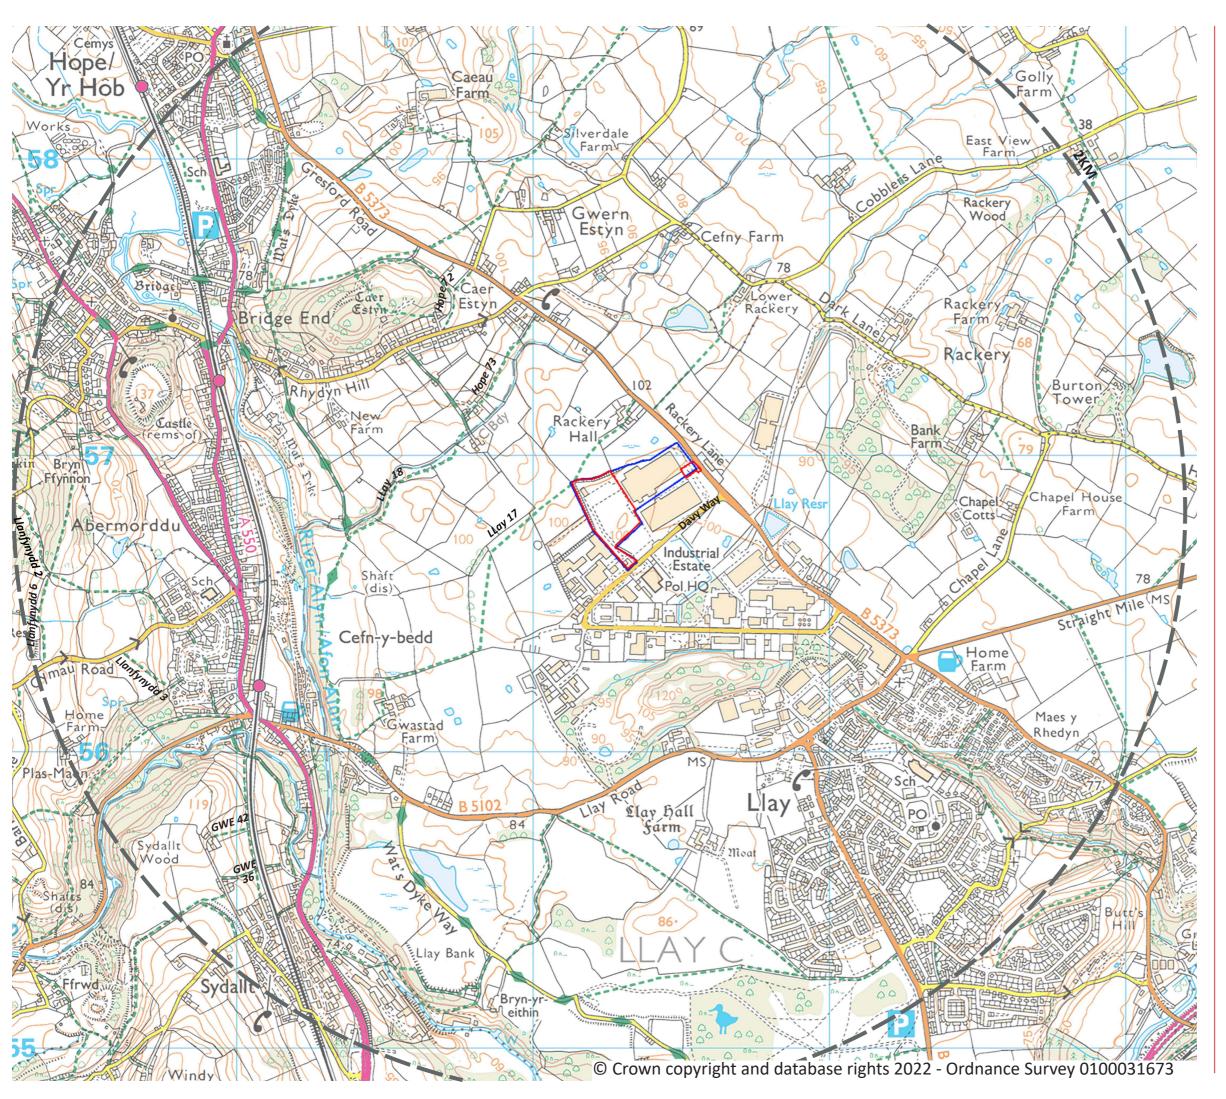

KEY:

Site boundary

Land under ownership of the applicant

2km Distance radius

#### Industrial Building at Davy Way, Wrexham

Appendix A Figure 1 Study Area

Drwg No: 952-11 Date: 21.07.22
Drawn by: DA Checker: JF
Rev by: Rev checker:
QM Status: Checked Product Status: Issue

Scale: 1: NTS@ A3