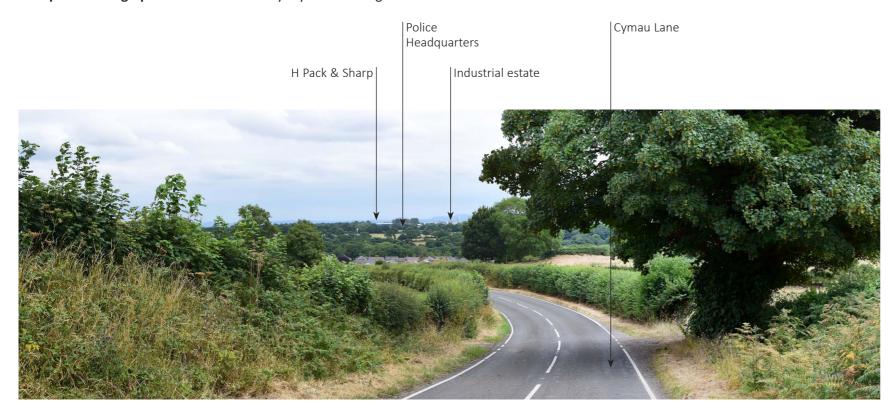

#### Industrial Building at Davy Way, Wrexham

Appendix A, Figure 13 Photographs 10.1 & 10.2

Drwg No: 952-13

Viewpoint Photograph 11.0 - View from Rhyddyn Hill looking south-east towards the site

Viewpoint Photograph 12.0 - View from Cymau Lane looking east towards the site

#### Industrial Building at Davy Way, Wrexham

Appendix A, Figure 14 Photographs 11.0 & 12.0

Drwg No: 952-14

An award winning landscape consultancy based in Manchester City centre, with over 30 years of experience providing landscape solutions for all types and scales of development across the UK.