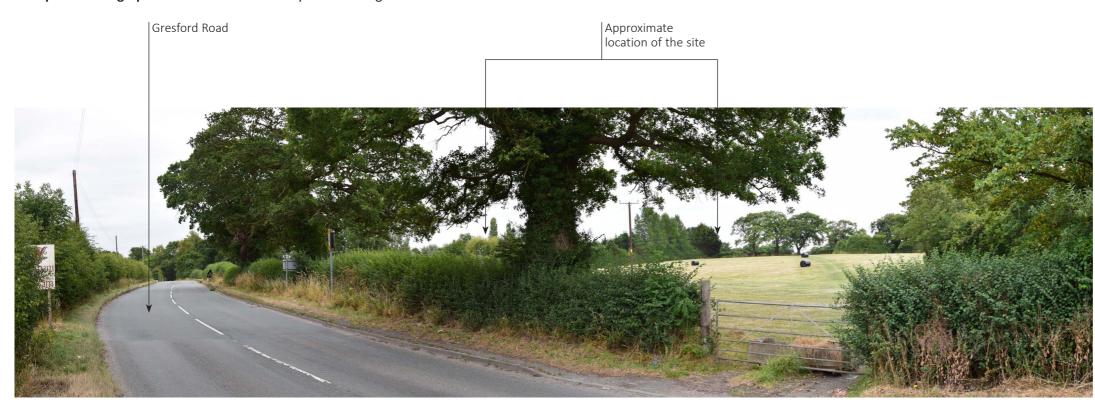

### Industrial Building at Davy Way, Wrexham

Appendix A, Figure 12 Photographs 9.2 & 9.3

Drwg No: 952-12

Viewpoint Photograph 10.1 - View from Rackery Lane looking north towards the site

**Viewpoint Photograph 10.2 -** View from Gresford Road looking south towards the site