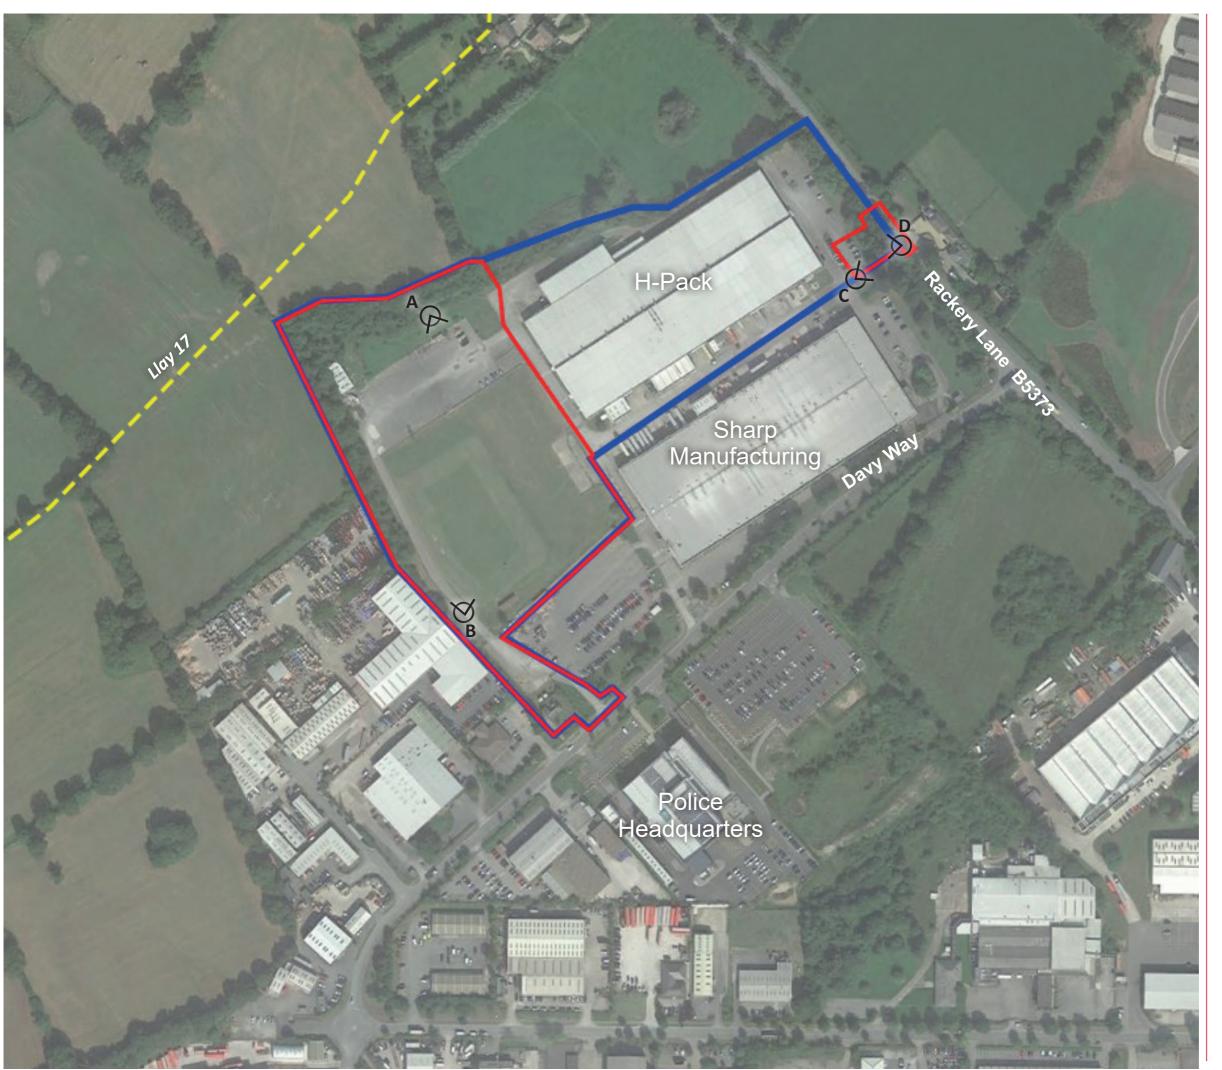

Beehive Lofts, Beehive Mill, Jersey Street Manchester, M4 6JG 0161 228 7721 mail@randallthorp.co.uk www.randallthorp.co.uk

KEY:

Site boundary

Land under ownership of the applicant

Existing public right of way/ bridleway

Viewpoint location

#### Industrial Building at Davy Way, Wrexham

Appendix A
Figure 2
Site and Immediate Locality

Drwg No: 952-02 A Date: 21.07.22
Drawn by: DA Checker: JF
Rev by: SW Rev checker: JF
QM Status: Checked Product Status: Issue

Scale: 1: NTS@ A3

**Site Photograph A -** View looking south-east across the site

**Site Photograph B -** View looking north across the site

Beehive Lofts, Beehive Mill, Jersey Street Manchester, M4 6JG

0161 228 7721 mail@randallthorp.co.uk www.randallthorp.co.uk