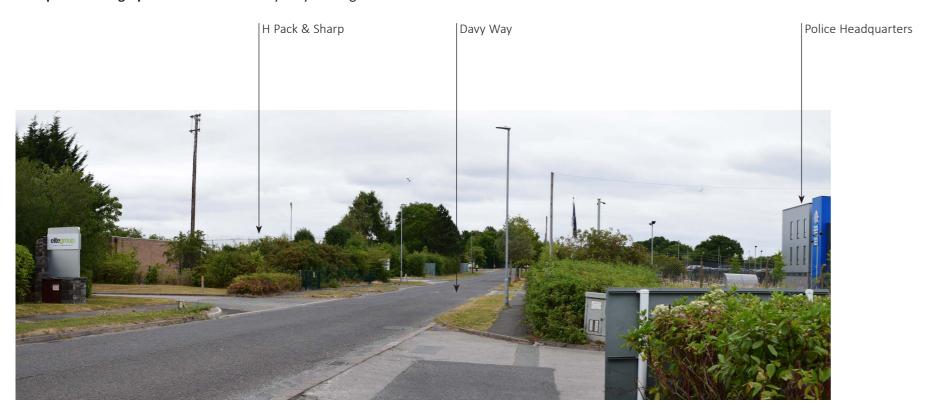

#### Industrial Building at Davy Way, Wrexham

Appendix A, Figure 10 Photographs 6.0 & 7.0

Drwg No: 952-10

Viewpoint Photograph 8.0 - View from PRoW Gwersyllt (GWE) 36/42 looking north-east towards the site

Viewpoint Photograph 9.1 - View from Davy Way looking south-west towards the site

Beehive Lofts, Beehive Mill, Jersey Street Manchester, M4 6JG

0161 228 7721 mail@randallthorp.co.uk www.randallthorp.co.uk