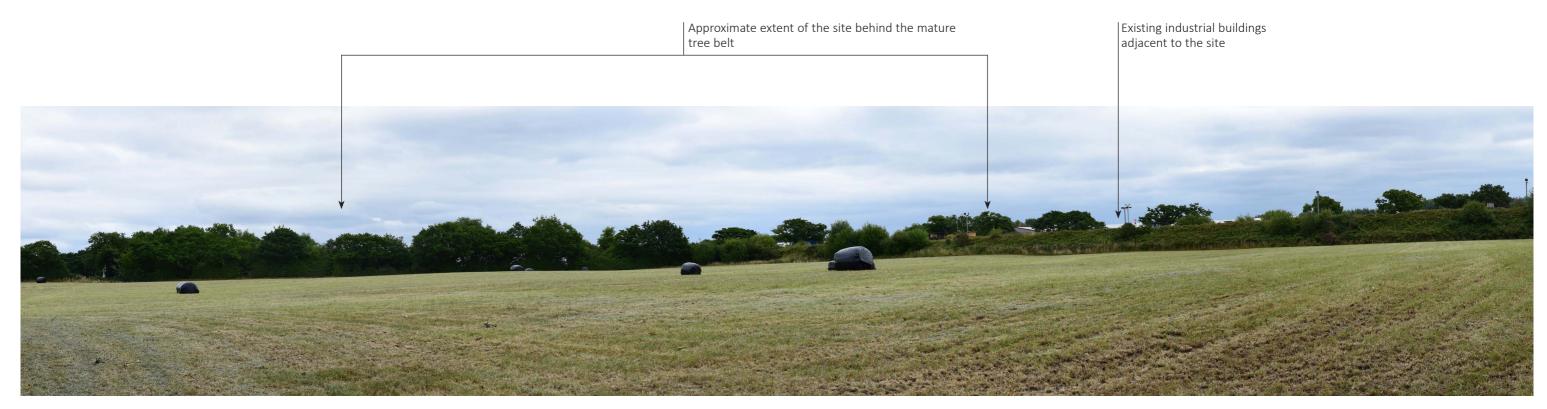

# Industrial Building at Davy Way, Wrexham

Scale: NTS

Appendix A, Figure 3 Site Photographs A & B

Drwg No: 952-03

**Site Photograph C -** View looking north-east towards the proposed site entrance

**Site Photograph D** - View looking west from the proposed site boundary

Beehive Lofts, Beehive Mill, Jersey Street Manchester, M4 6JG

0161 228 7721 mail@randallthorp.co.uk www.randallthorp.co.uk

Date: 25.07.22
Drawn by: DA
Checker: CAW
Rev by: xxx
Rev checker: xxx
QM Status: Checked
Product Status:

### Industrial Building at Davy Way, Wrexham

Appendix A, Figure 4
Site Photographs C & D

Drwg No: 952-04

Beehive Lofts, Beehive Mill, Jersey Street Manchester, M4 6JG 0161 228 7721 mail@randallthorp.co.uk www.randallthorp.co.uk