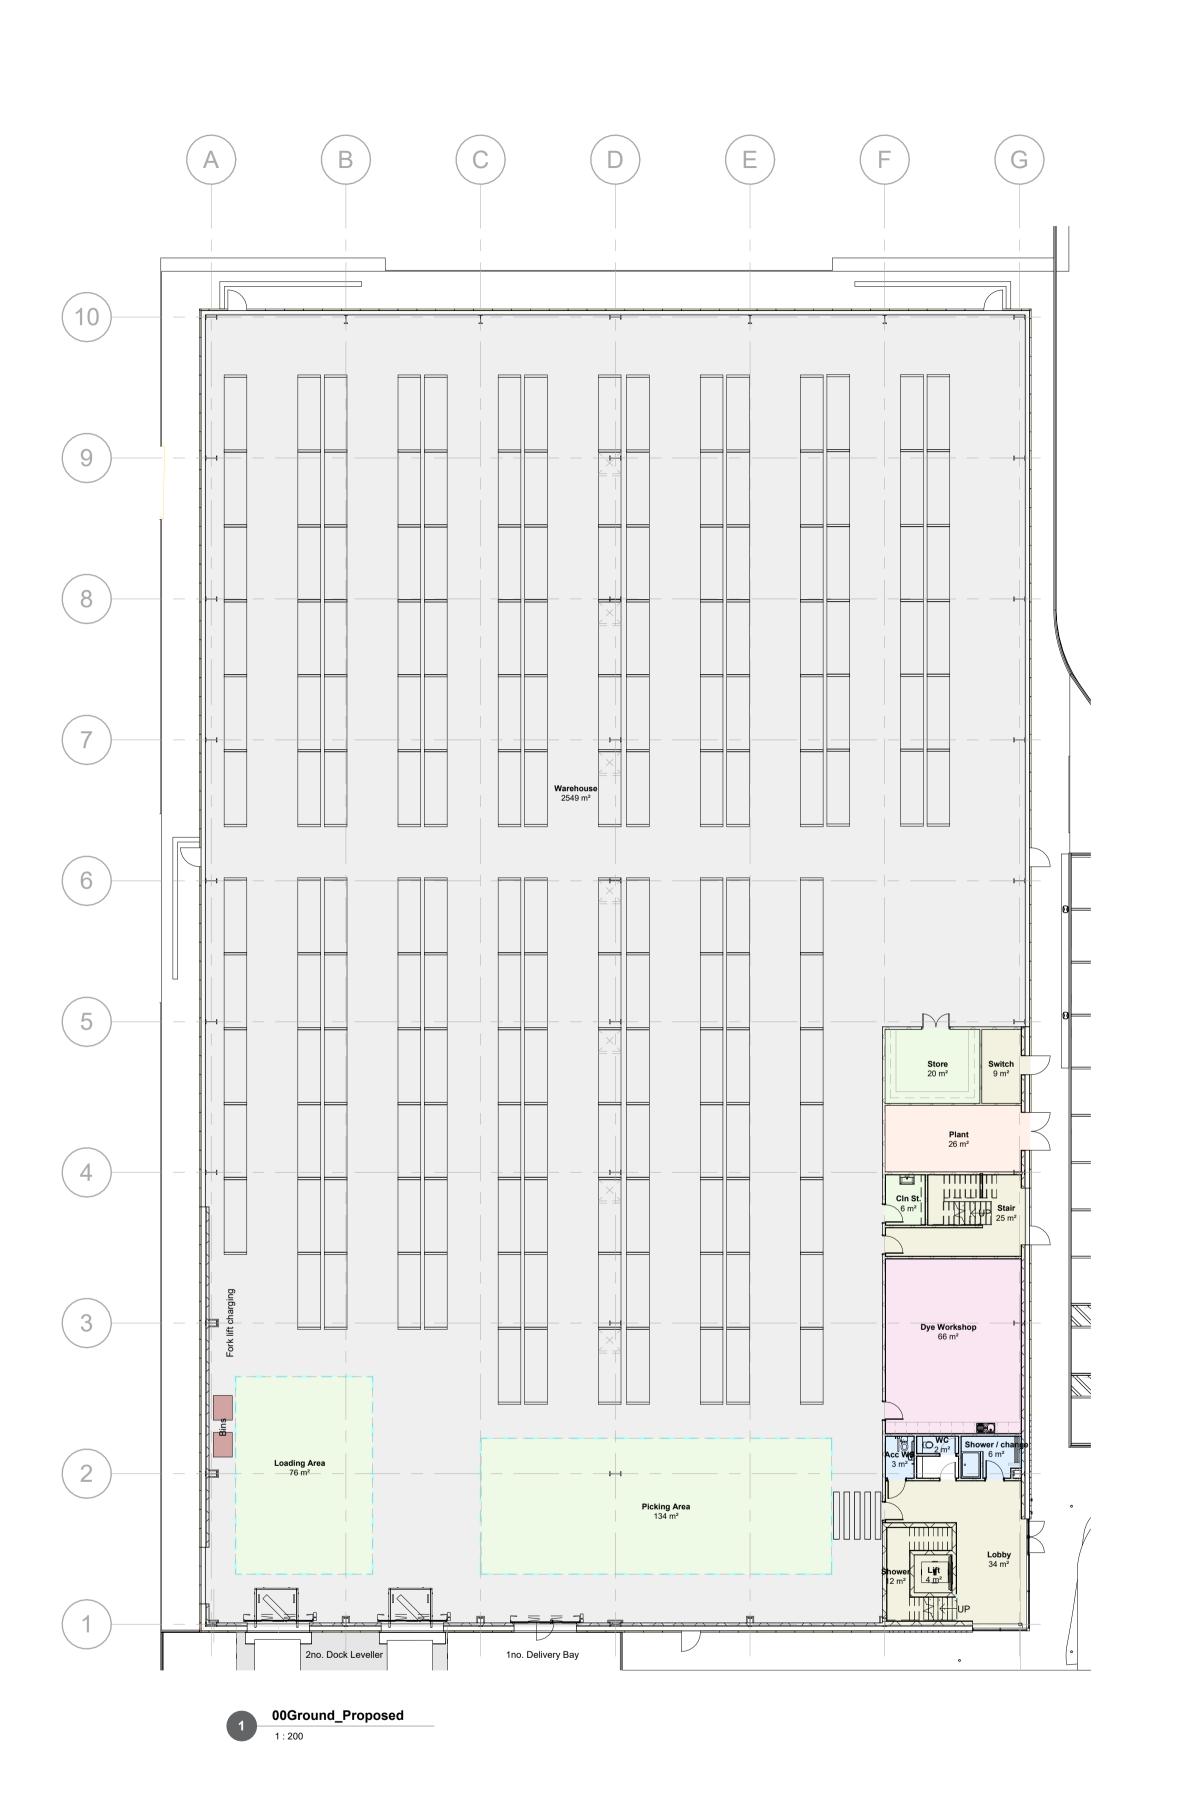

Area Type Legend

Circulation

Dye Workshop

Office
Plant

Sanitary
Staff Areas

Utility / Storage

Warehouse

| Room Name          | A       |
|--------------------|---------|
| Room Name          | Area    |
| 00_Ground          |         |
| Shower             | 12 m²   |
| Lift               | 4 m²    |
| Lobby              | 34 m²   |
| Switch             | 9 m²    |
| Stair              | 25 m²   |
| Dye Workshop       | 66 m²   |
| Plant              | 26 m²   |
| Shower / change    | 6 m²    |
| WC                 | 2 m²    |
| Acc WC             | 3 m²    |
| Picking Area       | 134 m²  |
| Loading Area       | 76 m²   |
| Cln St.            | 6 m²    |
| Store              | 20 m²   |
| Warehouse          | 2549 m² |
| Mezzanine          | ·       |
| Lobby              | 45 m²   |
| Lift               | 4 m²    |
| Stair              | 20 m²   |
| Corridor           | 29 m²   |
| Meeting Room       | 26 m²   |
| Office             | 54 m²   |
| Sales/Display Room | 79 m²   |
| Acc. WC            | 5 m²    |
| WC                 | 3 m²    |

| Overall Building Footprint                  | 3097m <sup>2</sup> |
|---------------------------------------------|--------------------|
| GIA Ground                                  | 2972m <sup>2</sup> |
| GIA First<br>(not including Stair and Lift) | 266m <sup>2</sup>  |