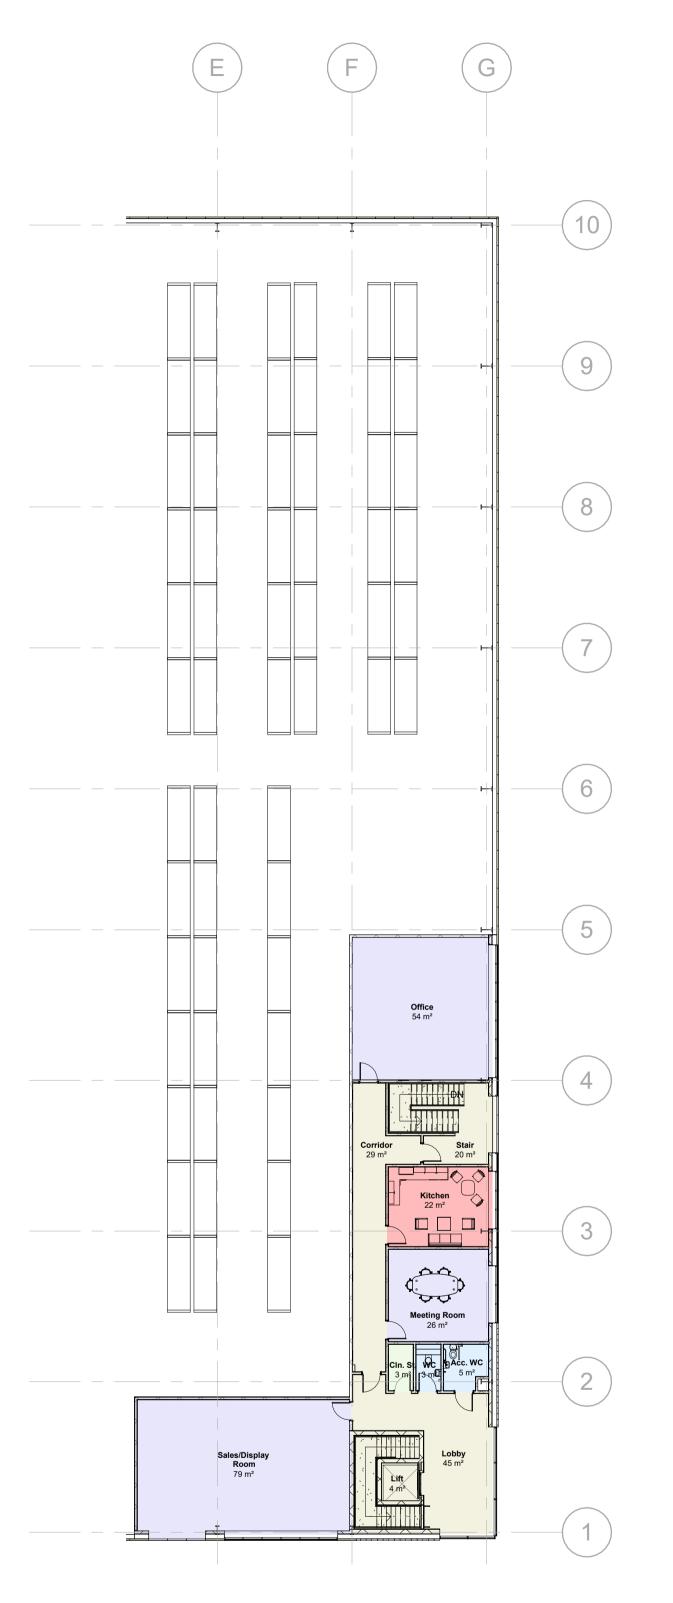

Area Type Legend

Circulation

Dye Workshop

Office
Plant

Sanitary
Staff Areas

Utility / Storage

Warehouse

| Room Name          | A       |
|--------------------|---------|
| Room Name          | Area    |
| 00_Ground          |         |
| Shower             | 12 m²   |
| Lift               | 4 m²    |
| Lobby              | 34 m²   |
| Switch             | 9 m²    |
| Stair              | 25 m²   |
| Dye Workshop       | 66 m²   |
| Plant              | 26 m²   |
| Shower / change    | 6 m²    |
| WC                 | 2 m²    |
| Acc WC             | 3 m²    |
| Picking Area       | 134 m²  |
| Loading Area       | 76 m²   |
| Cln St.            | 6 m²    |
| Store              | 20 m²   |
| Warehouse          | 2549 m² |
| Mezzanine          | ·       |
| Lobby              | 45 m²   |
| Lift               | 4 m²    |
| Stair              | 20 m²   |
| Corridor           | 29 m²   |
| Meeting Room       | 26 m²   |
| Office             | 54 m²   |
| Sales/Display Room | 79 m²   |
| Acc. WC            | 5 m²    |
| WC                 | 3 m²    |

| Overall Building Footprint                  | 3097m <sup>2</sup> |
|---------------------------------------------|--------------------|
| GIA Ground                                  | 2972m <sup>2</sup> |
| GIA First<br>(not including Stair and Lift) | 266m <sup>2</sup>  |