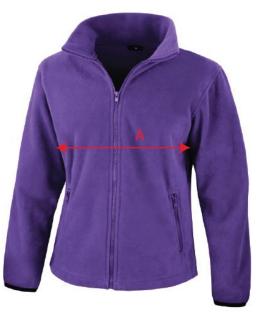

DATE: 23 Oct 2013

|                 |                                   |                                                                | R220F - WOMENS NORSE<br>OUTDOOR FLEECE |    |    |    |    |     |            |
|-----------------|-----------------------------------|----------------------------------------------------------------|----------------------------------------|----|----|----|----|-----|------------|
| Measures in Cms |                                   |                                                                |                                        |    |    |    |    |     |            |
|                 | TO FIT<br>APPROX<br>CHEST<br>SIZE | SIZE                                                           | XS                                     | S  | М  | L  | XL | 2XL | TOL<br>+/- |
|                 |                                   | UK                                                             | 8                                      | 10 | 12 | 14 | 16 | 18  |            |
|                 |                                   | EURO                                                           | 34                                     | 36 | 38 | 40 | 42 | 44  |            |
|                 | A                                 | 1/2 CHEST MEASURE AT<br>UNDERARM SEAM - LAY<br>JACKET OUT FLAT | 47                                     | 49 | 51 | 53 | 55 | 57  | 1          |
|                 | В                                 | BACK LENGTH                                                    | 59                                     | 60 | 61 | 62 | 63 | 64  | 1          |
|                 | С                                 | SHOULDER/SLEEVE<br>LENGTH TAKEN FROM<br>SIDE NECK SEAM         | 69.5                                   | 71 | 73 | 75 | 77 | 79  | 1          |