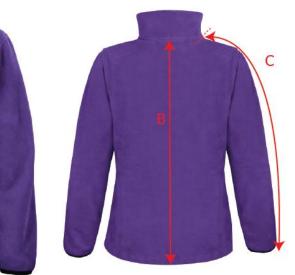

DATE: 23 Oct 2013

|                 |                                   |                                                                | R220F - WOMENS NORSE<br>OUTDOOR FLEECE |    |    |    |    |     |            |
|-----------------|-----------------------------------|----------------------------------------------------------------|----------------------------------------|----|----|----|----|-----|------------|
| Measures in Cms |                                   |                                                                |                                        |    |    |    |    |     |            |
|                 | TO FIT<br>APPROX<br>CHEST<br>SIZE | SIZE                                                           | XS                                     | S  | М  | L  | XL | 2XL | TOL<br>+/- |
|                 |                                   | UK                                                             | 8                                      | 10 | 12 | 14 | 16 | 18  |            |
|                 |                                   | EURO                                                           | 34                                     | 36 | 38 | 40 | 42 | 44  |            |
|                 | A                                 | 1/2 CHEST MEASURE AT<br>UNDERARM SEAM - LAY<br>JACKET OUT FLAT | 47                                     | 49 | 51 | 53 | 55 | 57  | 1          |
|                 | В                                 | BACK LENGTH                                                    | 59                                     | 60 | 61 | 62 | 63 | 64  | 1          |
|                 | С                                 | SHOULDER/SLEEVE<br>LENGTH TAKEN FROM<br>SIDE NECK SEAM         | 69.5                                   | 71 | 73 | 75 | 77 | 79  | 1          |