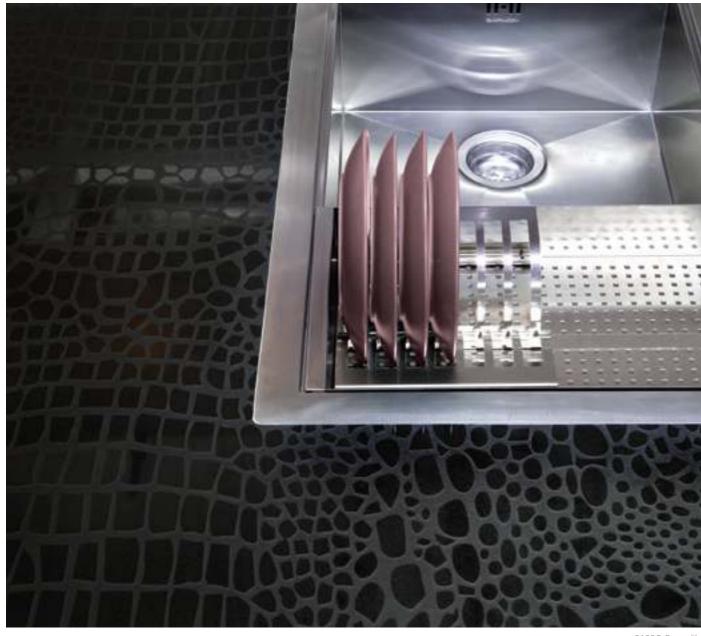

3100C Crocodile

The Motivo collection offers captivating textured surfaces developed using a patented manufacturing process to create that special embossed 3D effect.

Patterns come in Lace, Crocodile Stripes and Braids and are available in black, beige, grey and white colours. These stunning designs are perfect for creating looks that range from fresh to traditional, urban to exotic-the choice is yours.

### You can use Motivo in any space-Dare to be different.

Crocodile 2220C

Crocodile 2141C

Crocodile

3100C

2141L

Stripes 20035

2220B