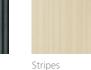

The Motivo collection offers captivating textured surfaces developed using a patented manufacturing process to create that special embossed 3D effect.

Patterns come in Lace, Crocodile Stripes and Braids and are available in black, beige, grey and white colours. These stunning designs are perfect for creating looks that range from fresh to traditional, urban to exotic-the choice is yours.

### You can use Motivo in any space-Dare to be different.

Crocodile 2220C

Crocodile 2141C

Crocodile

3100C

2141L

Stripes 20035

2220B