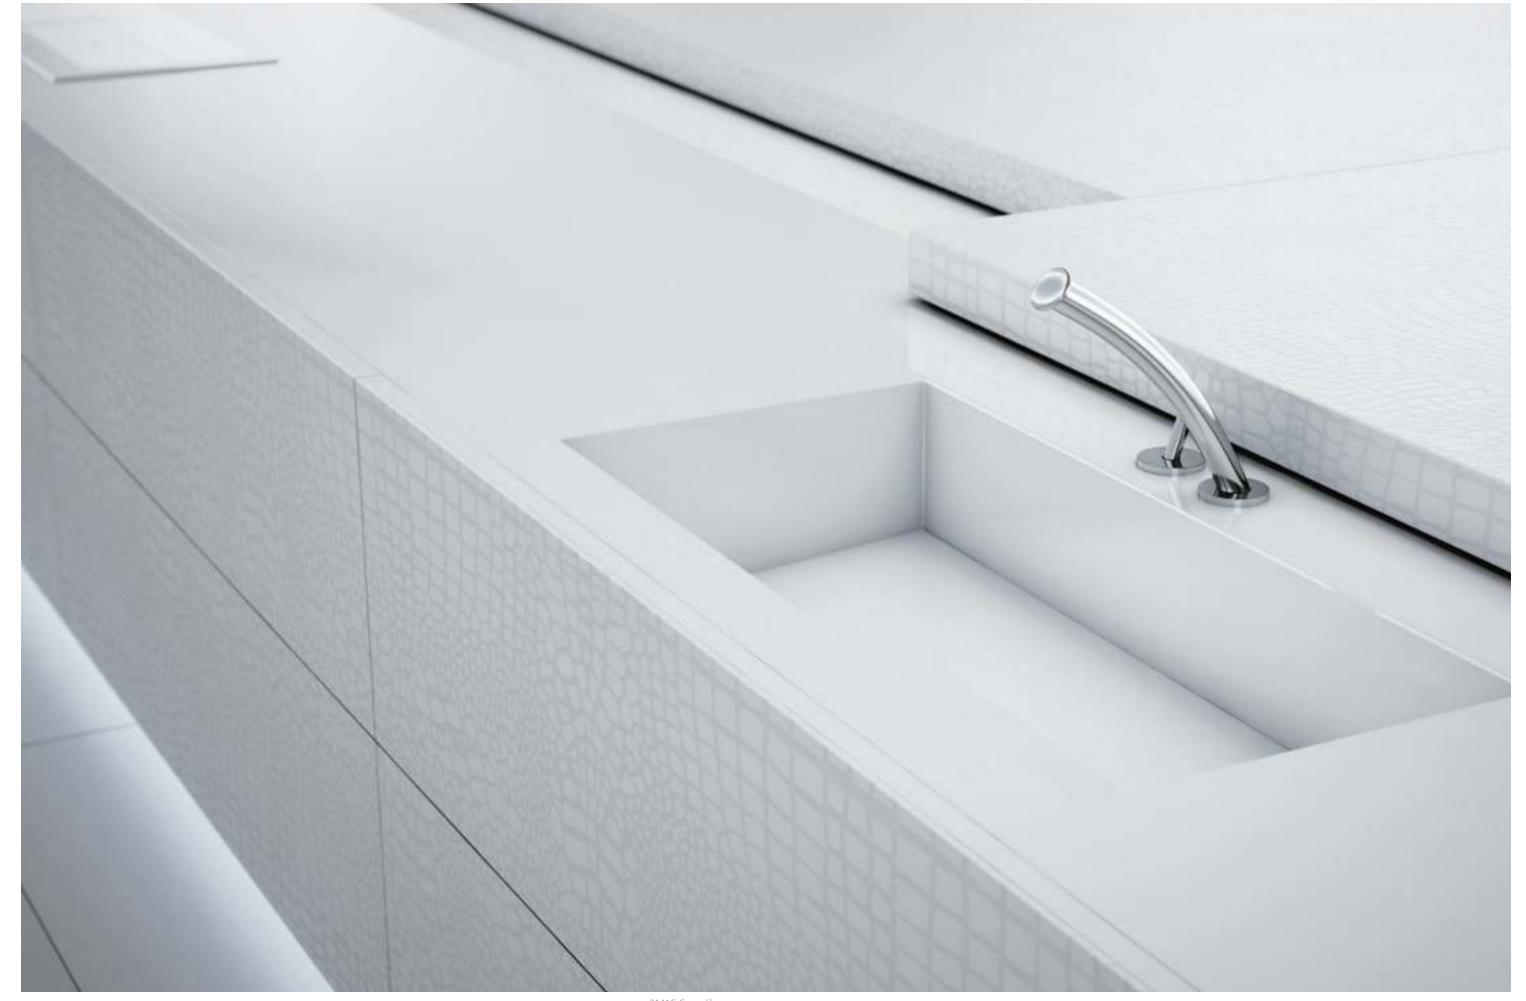

The Motivo collection offers captivating textured surfaces developed using a patented manufacturing process to create that special embossed 3D effect.

Patterns come in Lace, Crocodile Stripes and Braids and are available in black, beige, grey and white colours. These stunning designs are perfect for creating looks that range from fresh to traditional, urban to exotic-the choice is yours.

### You can use Motivo in any space-Dare to be different.

Crocodile 2220C

Crocodile 2141C

Crocodile

3100C

2141L

Stripes 20035

2220B