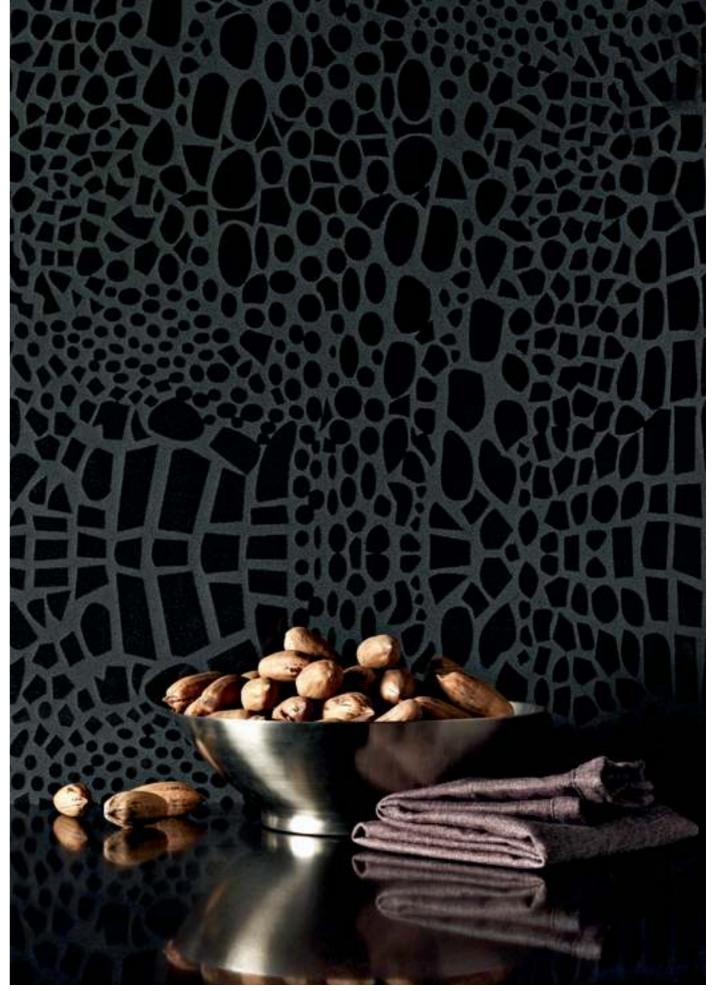

The Motivo collection offers captivating textured surfaces developed using a patented manufacturing process to create that special embossed 3D effect.

Patterns come in Lace, Crocodile Stripes and Braids and are available in black, beige, grey and white colours. These stunning designs are perfect for creating looks that range from fresh to traditional, urban to exotic-the choice is yours.

### You can use Motivo in any space-Dare to be different.

Crocodile 2220C

Crocodile 2141C

Crocodile

3100C

2141L

Stripes 20035

2220B