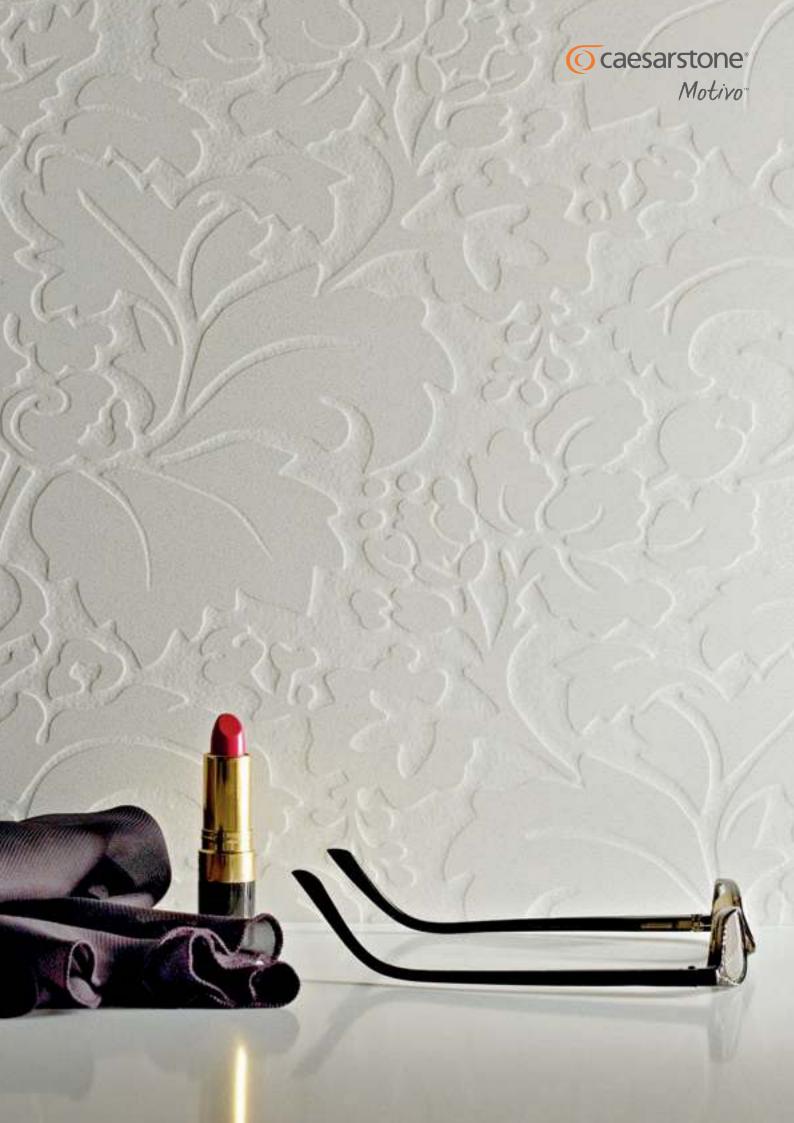

## The Patterned Textured Collection

The perfect surface is like the icing on a cake. It's the final touch, your own personal signature. With Caesarstone's uniquely patterned Motivo collection, you're sure to find a style that meets your needs, captures your spirit and sparks your imagination.

The Motivo collection offers captivating textured surfaces developed using a patented manufacturing process to create that special embossed 3D effect.

Patterns come in Lace, Crocodile Stripes and Braids and are available in black, beige, grey and white colours. These stunning designs are perfect for creating looks that range from fresh to traditional, urban to exotic-the choice is yours.