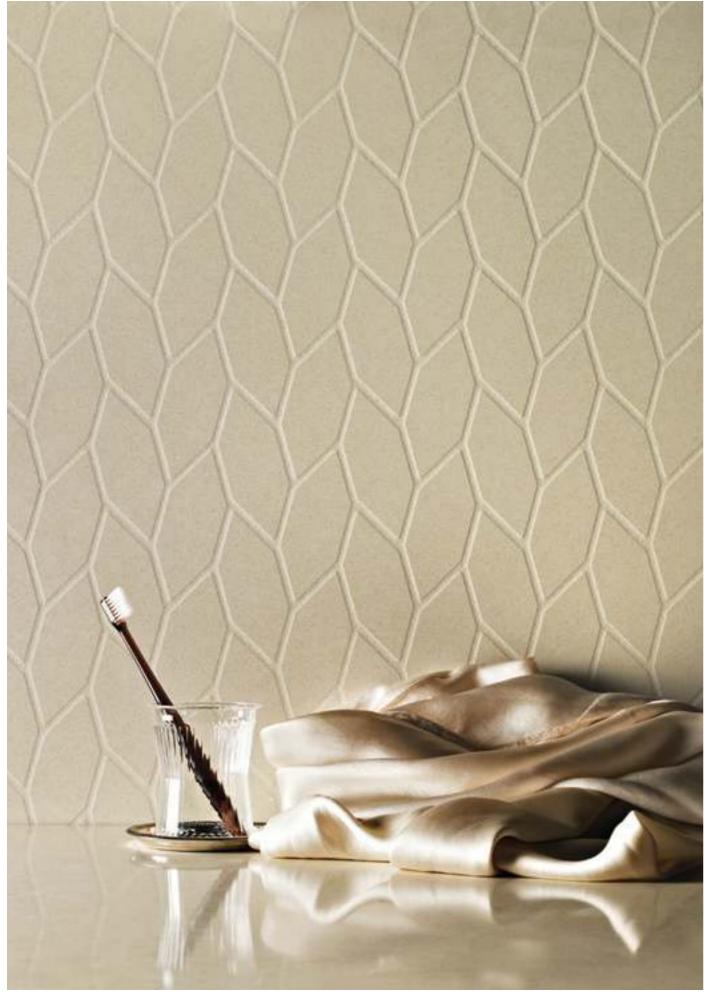

## The Patterned Textured Collection

The perfect surface is like the icing on a cake. It's the final touch, your own personal signature. With Caesarstone's uniquely patterned Motivo collection, you're sure to find a style that meets your needs, captures your spirit and sparks your imagination.

The Motivo collection offers captivating textured surfaces developed using a patented manufacturing process to create that special embossed 3D effect.

Patterns come in Lace, Crocodile Stripes and Braids and are available in black, beige, grey and white colours. These stunning designs are perfect for creating looks that range from fresh to traditional, urban to exotic-the choice is yours.

### You can use Motivo in any space-Dare to be different.

Crocodile 2220C

Crocodile 2141C

Crocodile

3100C

2141L

Stripes 20035

2220B